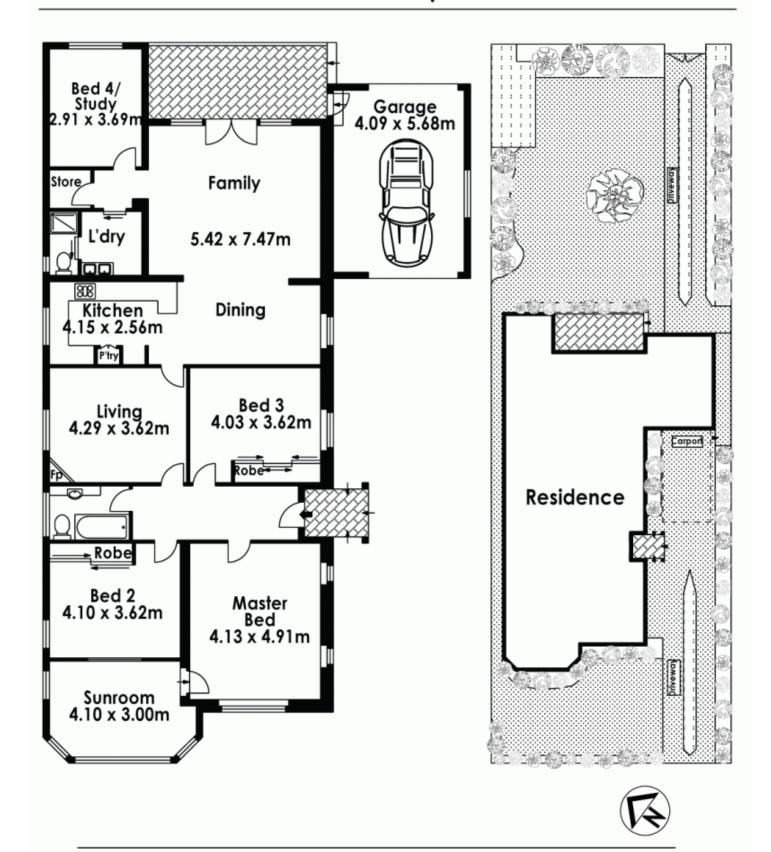

## 357 Penshurst Street Chatswood NSW

FABULOUS FAMILY HOME ON LARGE LEVEL BLOCK Set on a generous block 700m2 Approx, situated in sort after Chatswood. This large elegant family home boasts spacious living across a single level, stunning original internal features including high ornate ceilings and picture rails, and a large level backyard providing the ultimate child-friendly haven. A flexible floor plan captures indoor/outdoor living at its best. With easy access to Chatswood and the City and just minutes from schools, public transport, parks and cafes. This freestanding, beautifully presented double-brick residence presents limitless possibilities for those looking to capitalise on a large parcel of land in a prized location, a rare opportunity. Offered for the first time in over 40 years.

Features include:

4 🕒 2 📛 2 🖨

Land Size: 700 sqm

View : https://www.cjhills.com.au/sale/nsw/north-sh

ore-lower/chatswood/residential/house/6181

554

Colin Hills 02 9918 3864