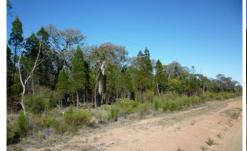

## 74 Pine Street Yarrawonga NSW

Located north of Mudgee, on a nicely graded access road in a quiet country area. A three hour drive from the outskirts of Sydney via Lithgow and Mudgee, or approx 4 hours from Newcastle via Sandy Hollow and Bylong/Wollar. Within a 20 minute drive of Yarrawonga are many of Mudgee's famous vineyards, as well as wilderness and walking trails.

Land coverage is of young trees providing easy clearance for development (subject to council approval).

Land is zoned R5 Large Lot Residential.

- Frontage is 159 metres
- Depth is 620 metres
- Width at the back is 152 metres