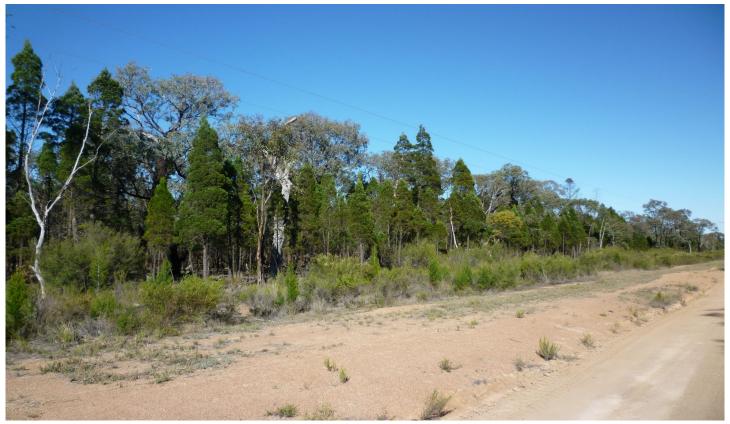

## 74 Pine Street Yarrawonga NSW

Located north of Mudgee, on a nicely graded access road in a quiet country area. A three hour drive from the outskirts of Sydney via Lithgow and Mudgee, or approx 4 hours from Newcastle via Sandy Hollow and Bylong/Wollar. Within a 20 minute drive of Yarrawonga are many of Mudgee's famous vineyards, as well as wilderness and walking trails.

Land coverage is of young trees providing easy clearance for development (subject to council approval).

Land is zoned R5 Large Lot Residential.

- Frontage is 159 metres
- Depth is 620 metres
- Width at the back is 152 metres