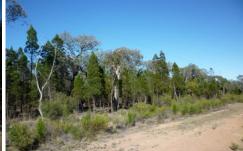

## 74 Pine Street Yarrawonga NSW

Located north of Mudgee, on a nicely graded access road in a quiet country area. A three hour drive from the outskirts of Sydney via Lithgow and Mudgee, or approx 4 hours from Newcastle via Sandy Hollow and Bylong/Wollar. Within a 20 minute drive of Yarrawonga are many of Mudgee's famous vineyards, as well as wilderness and walking trails.

Land coverage is of young trees providing easy clearance for development (subject to council approval).

Land is zoned R5 Large Lot Residential.

- Frontage is 159 metres
- Depth is 620 metres
- Width at the back is 152 metres