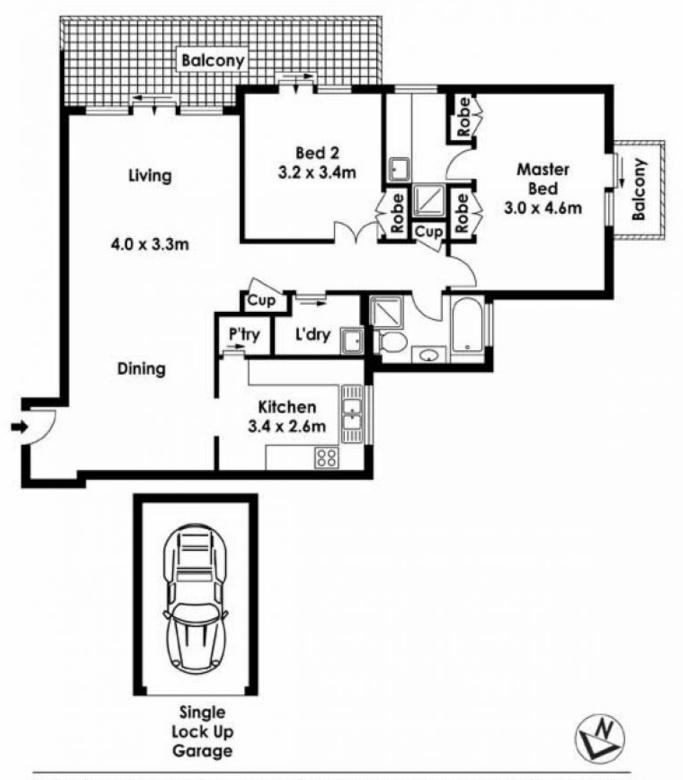

## MODERN TOP FLOOR UNIT IN TOP LOCATION

- 2 double bedrooms, both with built ins
- Master bedroom with ensuite and access to juliet balcony
- 2nd bedroom with access to main balcony
- Large light filled open plan living / dining

- Family sized kitchen with granite bench tops, dishwasher and walk-in pantry

- 2 bathrooms, main bathroom with separate bath and shower
- Large balcony with leafy views
- Floating floors
- Internal laundry
- Undercover security parking
- Walking distance to Chatswood station

Floor plan by www.squaremeter.com.au