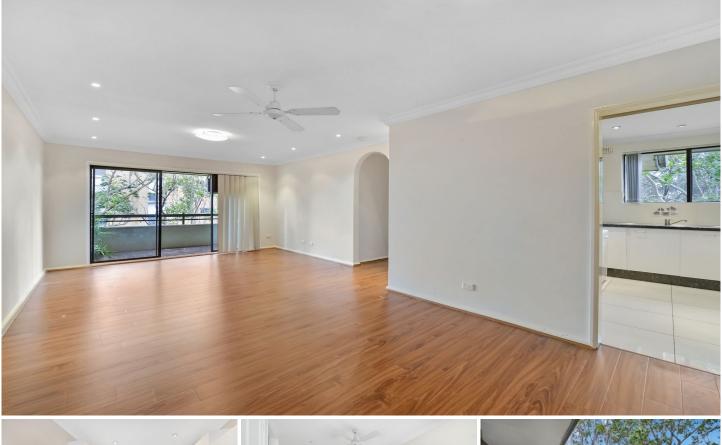

## MODERN TOP FLOOR UNIT IN TOP LOCATION

- 2 double bedrooms, both with built ins
- Master bedroom with ensuite and access to juliet balcony
- 2nd bedroom with access to main balcony
- Large light filled open plan living / dining

- Family sized kitchen with granite bench tops, dishwasher and walk-in pantry

- 2 bathrooms, main bathroom with separate bath and shower
- Large balcony with leafy views
- Floating floors
- Internal laundry
- Undercover security parking
- Walking distance to Chatswood station