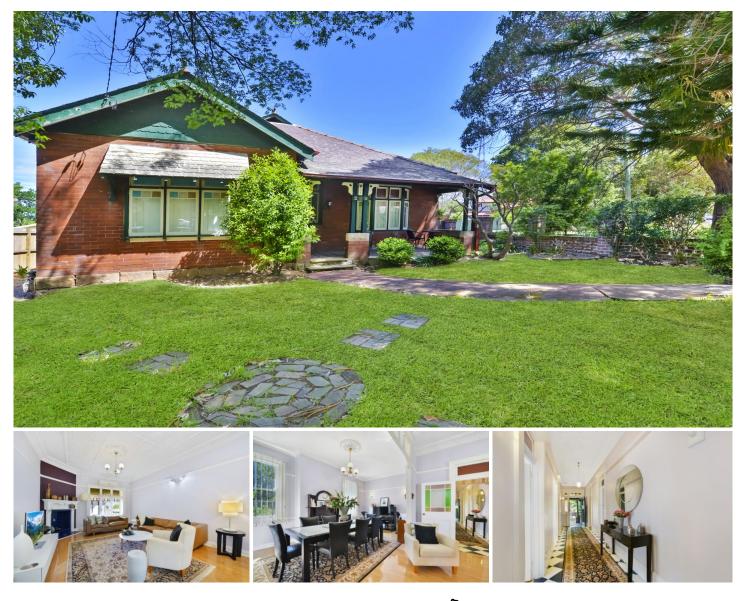

## CHARMING, SOPHISTICATED & CONVENIENT

This stunning single level federation family home boasts 4 double bedrooms. Recently updated with newly polished floorboards and fresh paint, providing the perfect blend of traditional character and sophisticated styling. This double brick home and large low maintenance child-friendly backyard is private and surprisingly quiet with driveway/garage access from adjoining cul-de-sac Muttama Road. Set on 823m2 approx. block of land in an exceptionally convenient location within the catchment of excellent schools and near to the cosmopolitan Shopping District of Chatswood and both bus and rail transport links.

Features include:

- 4 generous bedrooms
- Large living area plus separate dining
- High ornate ceilings and picture rails

| 4 <b> •-</b> | 2 🚔 | 2 🛱 |
|--------------|-----|-----|
|--------------|-----|-----|