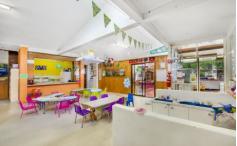

## 35 Walsh Avenue Castle Hill NSW

- A developers dream, land size 2874sqm (approx.)
- 43 meter frontage (43m x 65m x 47m x 59m)
- Located at the end of a cul-de-sac in a quiet residential leafy street with bush aspect
- Land zoning: R2 Low Density Residential, which could potentially allow up to 4 x 700sqm dwellings on the site (as quoted in The Hills Local Environmental Plan 2012), subject to council approval and your own investigations.
- The premises have been operating as an owner occupied kindergarten, with a 59 child capacity for approximately 30 years.