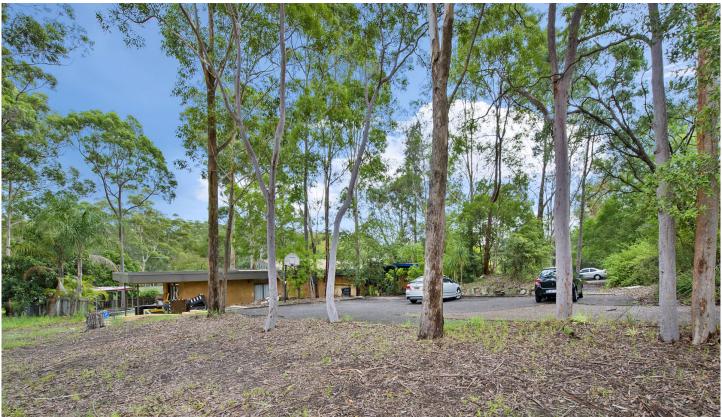

## 35 Walsh Avenue Castle Hill NSW

- A developers dream, land size 2874sqm (approx.)
- 43 meter frontage (43m x 65m x 47m x 59m)
- Located at the end of a cul-de-sac in a quiet residential leafy street with bush aspect
- Land zoning: R2 Low Density Residential, which could potentially allow up to 4 x 700sqm dwellings on the site (as quoted in The Hills Local Environmental Plan 2012), subject to council approval and your own investigations.
- The premises have been operating as an owner occupied kindergarten, with a 59 child capacity for approximately 30 years.