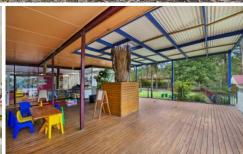

## 35 Walsh Avenue Castle Hill NSW

- A developers dream, land size 2874sqm (approx.)
- 43 meter frontage (43m x 65m x 47m x 59m)
- Located at the end of a cul-de-sac in a quiet residential leafy street with bush aspect
- Land zoning: R2 Low Density Residential, which could potentially allow up to 4 x 700sqm dwellings on the site (as quoted in The Hills Local Environmental Plan 2012), subject to council approval and your own investigations.
- The premises have been operating as an owner occupied kindergarten, with a 59 child capacity for approximately 30 years.