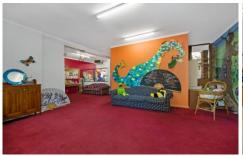

## 35 Walsh Avenue Castle Hill NSW

- A developers dream, land size 2874sqm (approx.)
- 43 meter frontage (43m x 65m x 47m x 59m)
- Located at the end of a cul-de-sac in a quiet residential leafy street with bush aspect
- Land zoning: R2 Low Density Residential, which could potentially allow up to 4 x 700sqm dwellings on the site (as quoted in The Hills Local Environmental Plan 2012), subject to council approval and your own investigations.
- The premises have been operating as an owner occupied kindergarten, with a 59 child capacity for approximately 30 years.