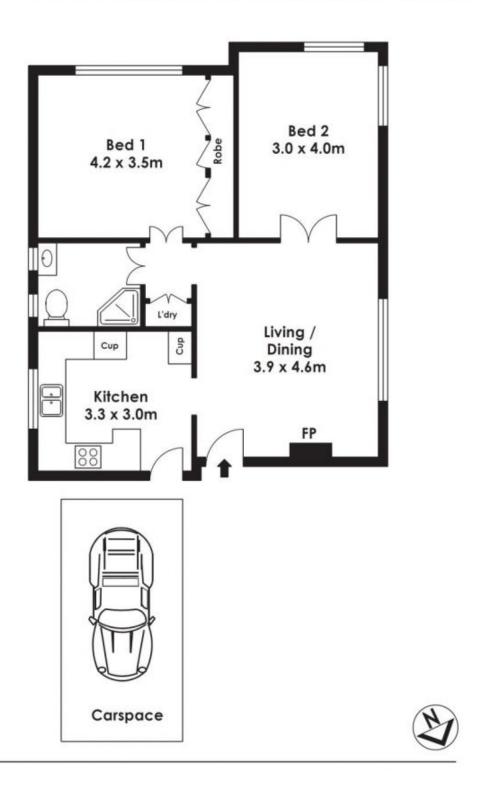

## 6/5 Colindia Avenue Neutral Bay NSW

## CONVENIENCE, SPACE, STYLE & VIEWS!

This modern 2 bedroom apartment in boutique security block of only 6 units, boasts full Sydney Harbour Bridge and city views from the master bedroom and water glimpses from the kitchen. Finely renovated including stunning original polished floorboards and plantation shutters throughout. Ideally located close to city transport, cosmopolitan cafes and shops.

- Sydney Harbour Bridge and city views
- Stylishly renovated with quality finishes
- No common walls
- Two double bedrooms, one with built-in robe
- Combined lounge / dining
- Eat-in, gas kitchen w/ Caesarstone bench top
- Communal gardens, bbq area and storage facilities

## 6/5 Colindia Avenue, Neutral Bay

Plans are for presentation purposes only and are not part of any legal document or title and should not be used as a sole reference. Interested parties should make their own enquires using other sources. Measurements are approximates. We do not guarantee or give any warranty as to the accuracy provided. Interested parties must rely on their own enquiries.