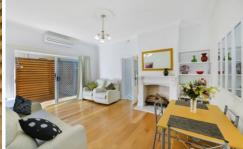

- Front and rear private courtyards perfect for entertaining
- 2 double bedrooms with floor to ceiling mirrored built-ins. 3rd bedroom perfect for single bed or study
- Stylish kitchen with granite bench tops, gas cook top, mirrored appliances and dishwasher
- Modern bathroom with corner spa and separate shower
- High ceilings, stunning polished floors, a/c
- Huge storage area in attic
- Side and back decks with gas outlets
- Rear lane access to secure carport