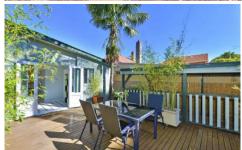

- Front and rear private courtyards perfect for entertaining
- 2 double bedrooms with floor to ceiling mirrored built-ins. 3rd bedroom perfect for single bed or study
- Stylish kitchen with granite bench tops, gas cook top, mirrored appliances and dishwasher
- Modern bathroom with corner spa and separate shower
- High ceilings, stunning polished floors, a/c
- Huge storage area in attic
- Side and back decks with gas outlets
- Rear lane access to secure carport