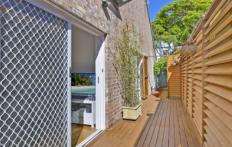

- Front and rear private courtyards perfect for entertaining
- 2 double bedrooms with floor to ceiling mirrored built-ins. 3rd bedroom perfect for single bed or study
- Stylish kitchen with granite bench tops, gas cook top, mirrored appliances and dishwasher
- Modern bathroom with corner spa and separate shower
- High ceilings, stunning polished floors, a/c
- Huge storage area in attic
- Side and back decks with gas outlets
- Rear lane access to secure carport