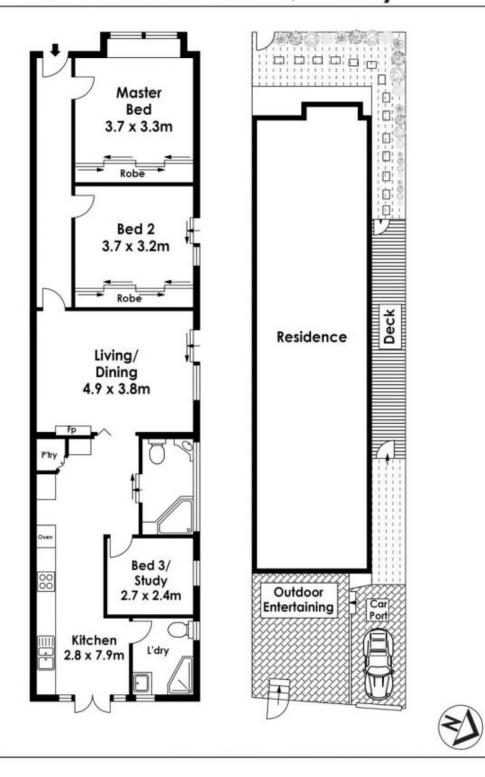

## 182 Pittwater Road Manly NSW

## IMMACULATE SEMI WITH PARKING

This immaculate semi detached Federation home offers privacy, style, cosmopolitan living and parking! Positioned on a sunlit level block, just a short stroll to beach, shops and Manly wharf. The restored and renovated interiors complement modern living and timeless elegance.

- Front and rear private courtyards perfect for entertaining
- 2 double bedrooms with floor to ceiling mirrored built-ins. 3rd bedroom perfect for single bed or study
- Stylish kitchen with granite bench tops, gas cook top, mirrored appliances and dishwasher
- Modern bathroom with corner spa and separate shower
- High ceilings, stunning polished floors, a/c
- Huge storage area in attic
- Side and back decks with gas outlets
- Rear lane access to secure carport

## 182 Pittwater Road, Manly

Plans are for presentation purposes only and are not part of any legal document or title and should not be used as a sole reference. Interested parties should make their own enquires using other sources. Measurements are approximates. We do not guarantee or give any warranty as to the accuracy provided. Interested parties must rely on their own enquiries.