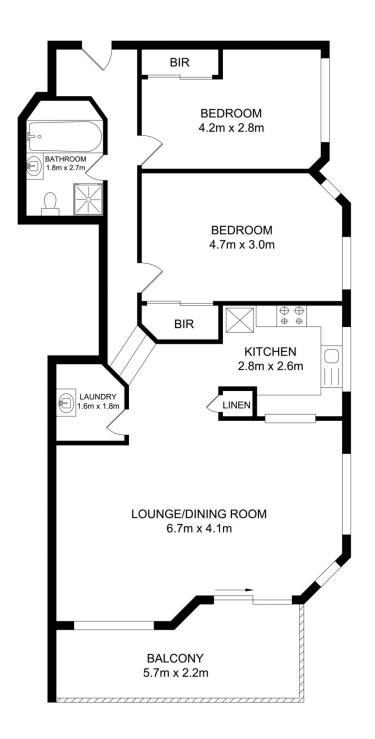

- ? Light-filled open plan living and dining, seamlessly extending to the outdoors
- ? Sundrenched entertainer's balcony, extremely quiet and private
- ? Contemporary kitchen boasting ample cupboard space
- ? Generous bedrooms appointed with built-in robes and quality carpet
- ? Modern full bathroom, separate internal laundry, as-new plantation shutters
- ? Security complex, oversized tandem lock-up garage with plenty of storage