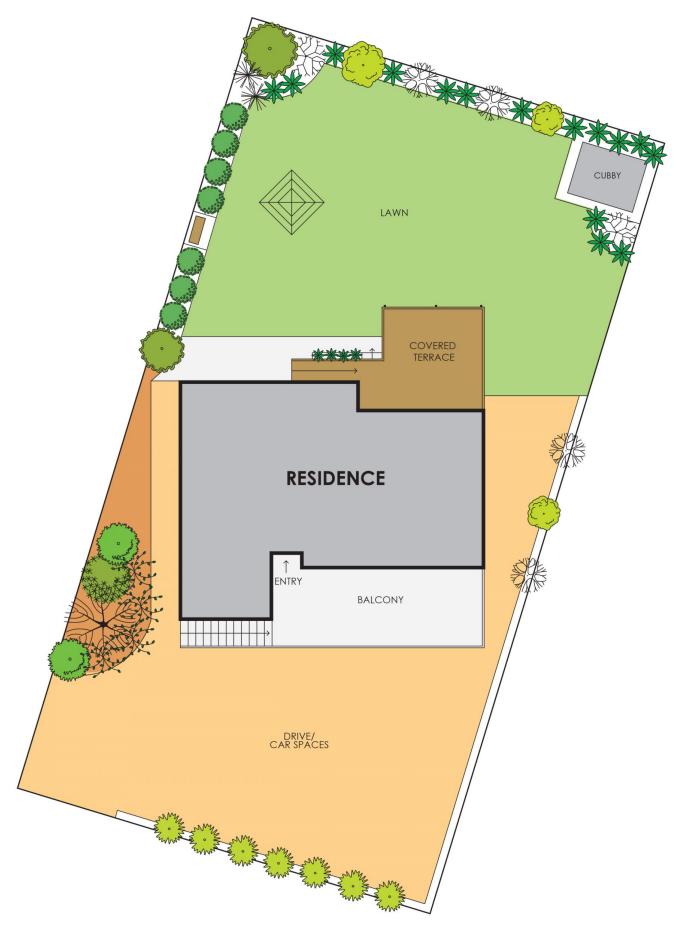

## 55 Lantana Ave Collaroy Plateau NSW

Spacious, Private and Endlessly Versatile
Set back off the street this outstanding fully brick family
home is both grand and private. Radiating potential and
located in a highly coveted position. It is both welcoming
and classical in presentation, featuring an impressive rear
garden and a versatile layout with numerous formal and
casual living zones and entertainment areas.

A golden opportunity awaits, create an expansive playroom/ rumpus room or separate living quarters for either teenage retreat, in-law accommodation or an extensive home office with a separate entrance, bathroom and kitchenette facilities.

Offering an enviable lifestyle in a sought-after address, a short walk from shops, parks, popular schools and all conveniences.

3 📮 3 📮 4 😭

Land Size: 805 sqm

View: https://www.cjhills.com.au/sale/nsw/northern