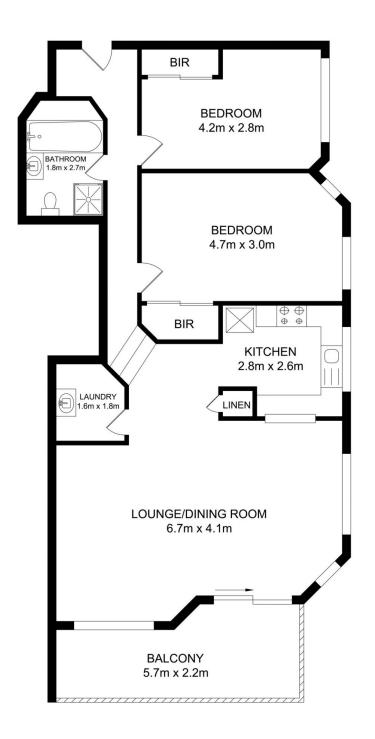

## 10/24 Goodwin Street Narrabeen NSW

Enjoying an enviable location adjacent to Narrabeen Lake this well-presented North facing apartment offers spacious interiors that combine to create a very welcoming home. Boasting a light and airy feel throughout.

- Light-filled open plan living and dining, seamlessly extending to the outdoors
- Sundrenched entertainer's balcony, extremely quiet and private
- Contemporary kitchen boasting ample cupboard space
- Generous bedrooms appointed with built-in robes and quality carpet
- Modern full bathroom, separate internal laundry, as-new plantation shutters
- Security complex, oversized tandem lock-up garage with plenty of storage
- Walking distance to Narrabeen Lake, beach and parks