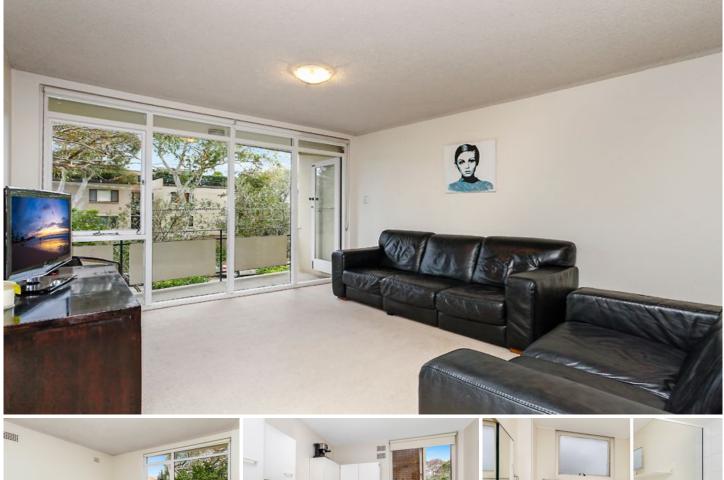

## 1/31 Sutherland Street Cremorne NSW

This North facing first floor two bedroom apartment is extremely well located in a quiet street and just moments away from city transport links and cosmopolitan Neutral Bay boutiques, restaurants/cafes and also Cremorne Village.

The property features:

- Large living and dining area flowing onto balcony
- Two bedrooms both with built-in wardrobes
- Good sized kitchen with adjacent internal laundry
- Car Space and storage room
- Currently Leased until 3/9/2016 achieving \$580 PW