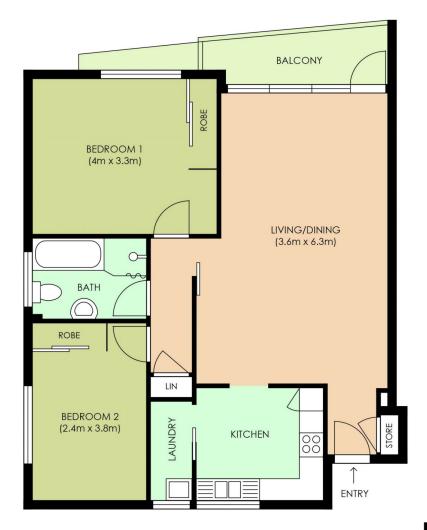

The property features:

- Large living and dining area flowing onto balcony
- Two bedrooms both with built-in wardrobes
- Good sized kitchen with adjacent internal laundry
- Car Space and storage room
- Currently Leased until 3/9/2016 achieving \$580 PW

## 2 🎮 1 🚰 1 🚘

**Price :** \$ 855,000

View : https://www.cjhills.com.au/sale/nsw/north-shore-l ower/cremorne/residential/apartment/6181613

Colin Hills 02 9918 3864

Plans are intented as a guide only. No representations or warranties of any nature whatsoever are given or intended and any person using this information should always rely on their own enquiries. j interiors - interior design, interior styling, floor plans, art, graphics. www.jinteriordesign.blogspot.com