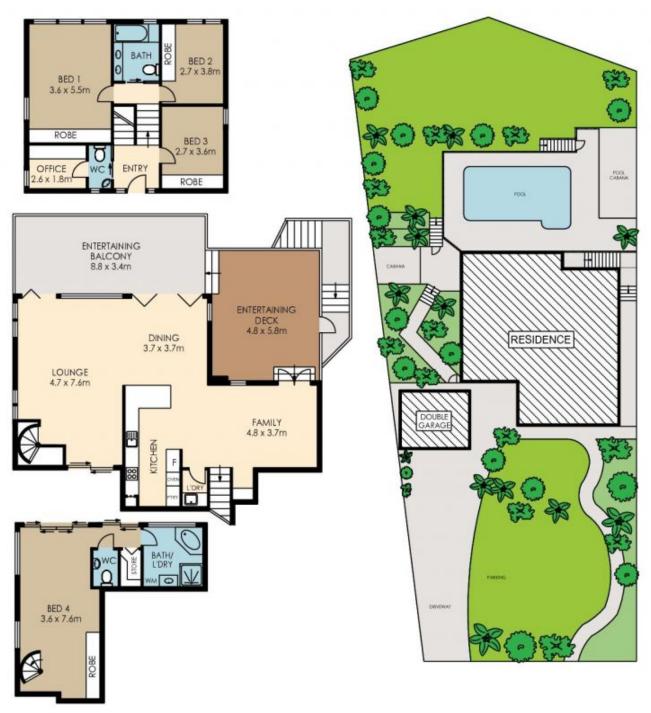

## 28 Allenby Park Parade Allambie Heights NSW

This elevated family sanctuary is located in one of Allambie Heights' most sought after locations, with district views from the rear of the property extending to the ocean, and a fabulous north east aspect to watch the sunrise from your own deck.

Private and backing onto a natural bushland setting, this renovated family home is sprawled across multiple levels, boasting a relaxed vibe with two separate living areas flowing seamlessly to a large outdoor entertainment deck and bbq area.

Saltwater Pool, covered cabana and multiple alfresco zones combined with a versatile indoor floorplan makes this home a fabulous opportunity to buy in an outstanding location.

4 🕮 3 🟪 2 🖨

**Price** : \$ 1,721,000 **Land Size** : 1201 sqm