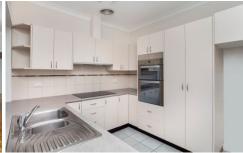

## 100 Woorarra Avenue North Narrabeen NSW

- Boasting an abundance of natural light, coastal breezes and an elevated outlook
- Generous back deck spoilt by panoramic views extending over the valley to the ocean
- Two good sized bedrooms both with built in wardrobes
- Two living areas plus study/sunroom
- Features polished timber floorboards throughout and carpet in the main living area
- Well maintained bathroom and kitchen, complete with stainless steel appliances
- Off street parking
- Just moments from Narrabeen Lake front, beach, schools, shops and cafes