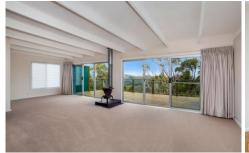

## 100 Woorarra Avenue North Narrabeen NSW

- Boasting an abundance of natural light, coastal breezes and an elevated outlook
- Generous back deck spoilt by panoramic views extending over the valley to the ocean
- Two good sized bedrooms both with built in wardrobes
- Two living areas plus study/sunroom
- Features polished timber floorboards throughout and carpet in the main living area
- Well maintained bathroom and kitchen, complete with stainless steel appliances
- Off street parking
- Just moments from Narrabeen Lake front, beach, schools, shops and cafes