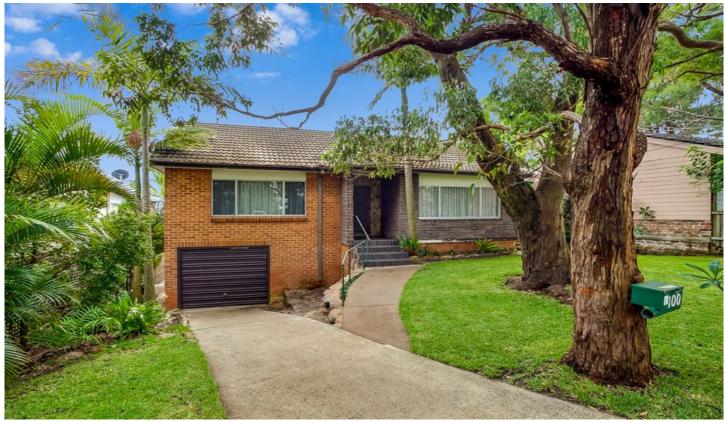

## 100 Woorarra Avenue North Narrabeen NSW

- Boasting an abundance of natural light, coastal breezes and an elevated outlook
- Generous back deck spoilt by panoramic views extending over the valley to the ocean
- Two good sized bedrooms both with built in wardrobes
- Two living areas plus study/sunroom
- Features polished timber floorboards throughout and carpet in the main living area
- Well maintained bathroom and kitchen, complete with stainless steel appliances
- Off street parking
- Just moments from Narrabeen Lake front, beach, schools, shops and cafes