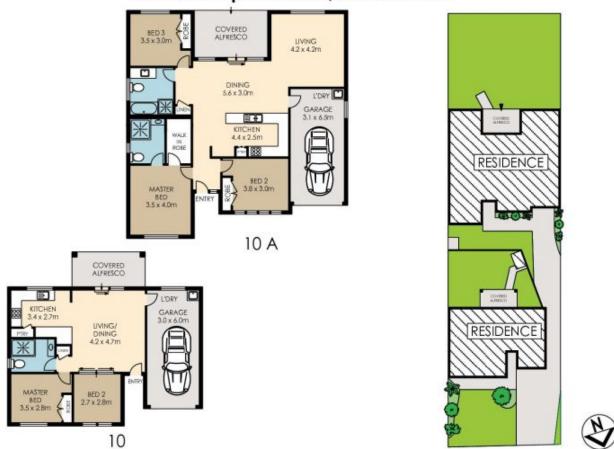

## 10 Alpina Place South Nowra NSW

This is a rare opportunity to secure two modern houses on a single 718 sqm (approx.) title. Secure financial freedom by benefiting from possible additional rental income from the second residence or to accommodate extended family. These excellent properties were built in 2014 and are perfectly positioned on a quiet cul-de-sac and convenient street. Enjoy the ultimate low maintenance lifestyle within this peaceful sanctuary. The location is ideal just 4km from central Nowra and set close to amenities, reserves and public schools.

Front House (No. 10) features;

- 2 bedrooms, 1 bathroom
- Open-plan kitchen with gas cooktop and stainless steel appliances
- Light-filled living area with Panasonic split system air conditioner

3 📭 2 🖺 1 🗬

Floor Plan by www.squaremeter.com.au