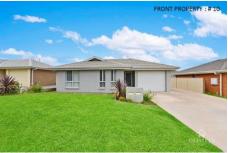

Front House (No. 10) features;

- 2 bedrooms, 1 bathroom
- Open-plan kitchen with gas cooktop and stainless steel appliances
- Light-filled living area with Panasonic split system air conditioner

3 📭 2 🖺 1 🗬