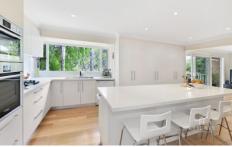

## Showcasing:

- Stunning open plan living / dining / kitchen flowing seamlessly to front sunlit veranda
- Large gourmet CaesarStone/Bosch kitchen with sleek island bench
- Superb master suite with walk in robe, en-suite and direct access to rear terrace
- Guest accommodation, versatile workshop / studio with en-suite
- Chic bathrooms
- Internal laundry room with separate access to yard