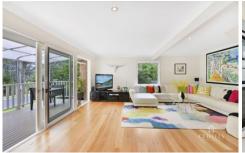

## Showcasing:

- Stunning open plan living / dining / kitchen flowing seamlessly to front sunlit veranda
- Large gourmet CaesarStone/Bosch kitchen with sleek island bench
- Superb master suite with walk in robe, en-suite and direct access to rear terrace
- Guest accommodation, versatile workshop / studio with en-suite
- Chic bathrooms
- Internal laundry room with separate access to yard