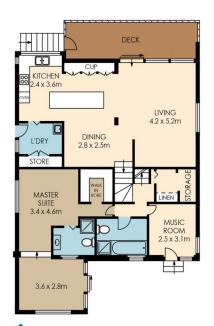

## Showcasing:

- Stunning open plan living / dining / kitchen flowing seamlessly to front sunlit veranda
- Large gourmet CaesarStone/Bosch kitchen with sleek island bench
- Superb master suite with walk in robe, en-suite and direct access to rear terrace
- Guest accommodation, versatile workshop / studio with en-suite
- Chic bathrooms
- Internal laundry room with separate access to yard

## 9 Parkland Road, Mona Vale

Plans are for presentation purposes only and are not part of any legal document or title and should not be used as a sole reference. Interested parties should make their own enquires using other sources. Measurements are approximates. We do not guarantee or give any warranty as to the accuracy provided. Interested parties must rely on their own enquiries.