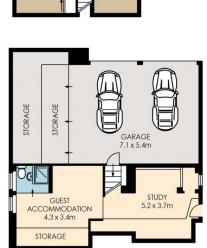

## Showcasing:

- Stunning open plan living / dining / kitchen flowing seamlessly to front sunlit veranda
- Large gourmet CaesarStone/Bosch kitchen with sleek island bench
- Superb master suite with walk in robe, en-suite and direct access to rear terrace
- Guest accommodation, versatile workshop / studio with en-suite
- Chic bathrooms
- Internal laundry room with separate access to yard

## 9 Parkland Road, Mona Vale

Plans are for presentation purposes only and are not part of any legal document or title and should not be used as a sole reference. Interested parties should make their own enquires using other sources. Measurements are approximates. We do not guarantee or give any warranty as to the accuracy provided. Interested parties must rely on their own enquiries.