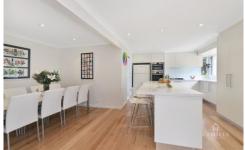

## Showcasing:

- Stunning open plan living / dining / kitchen flowing seamlessly to front sunlit veranda
- Large gourmet CaesarStone/Bosch kitchen with sleek island bench
- Superb master suite with walk in robe, en-suite and direct access to rear terrace
- Guest accommodation, versatile workshop / studio with en-suite
- Chic bathrooms
- Internal laundry room with separate access to yard