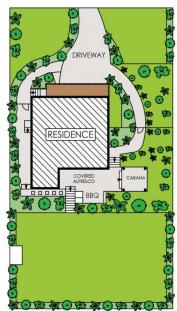

## 9 Parkland Road Mona Vale NSW

Set on 721 sqm and elevated to admire the stunning outlook over Bayview Golf Course, this impressive tri-level family home offers an idyllic contemporary lifestyle without compromise. Radiating style and practicality, the property exudes a sophisticated coastal ambience.

## 9 Parkland Road, Mona Vale

Plans are for presentation purposes only and are not part of any legal document or title and should not be used as a sole reference. Interested parties should make their own enquires using other sources. Measurements are approximates. We do not guarantee or give any warranty as to the accuracy provided. Interested parties must rely on their own enquiries.