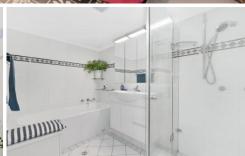

- North facing floor plan
- Contemporary interiors with high ceilings
- Large open living / dining flowing to Juliette style balcony
- Stunning granite gas SMEG kitchen and Bosch dishwasher
- Generous sized bedroom with mirrored built-in wardrobe
- Full bathroom with separate bath and glass shower inlet
- Internal laundry off the kitchen
- 24 hour concierge and security intercom
- Resort style complex, featuring indoor heated swimming pool, gym, sauna and spa