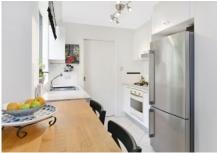

- North facing floor plan
- Contemporary interiors with high ceilings
- Large open living / dining flowing to Juliette style balcony
- Stunning granite gas SMEG kitchen and Bosch dishwasher
- Generous sized bedroom with mirrored built-in wardrobe
- Full bathroom with separate bath and glass shower inlet
- Internal laundry off the kitchen
- 24 hour concierge and security intercom
- Resort style complex, featuring indoor heated swimming pool, gym, sauna and spa