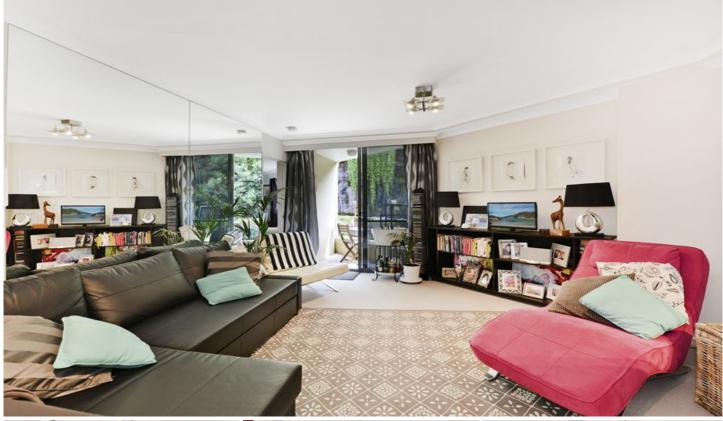

## Urban Sophistication

This spacious, bright and stylish apartment is located at the rear of the desirable Palladium building, overlooking a striking natural sandstone rock face and manicured gardens. Enjoy the friendly atmosphere of this central harbour side setting.

- North facing floor plan
- Contemporary interiors with high ceilings
- Large open living / dining flowing to Juliette style balcony
- Stunning granite gas SMEG kitchen and Bosch dishwasher
- Generous sized bedroom with mirrored built-in wardrobe
- Full bathroom with separate bath and glass shower inlet
- Internal laundry off the kitchen
- 24 hour concierge and security intercom
- Resort style complex, featuring indoor heated swimming pool, gym, sauna and spa