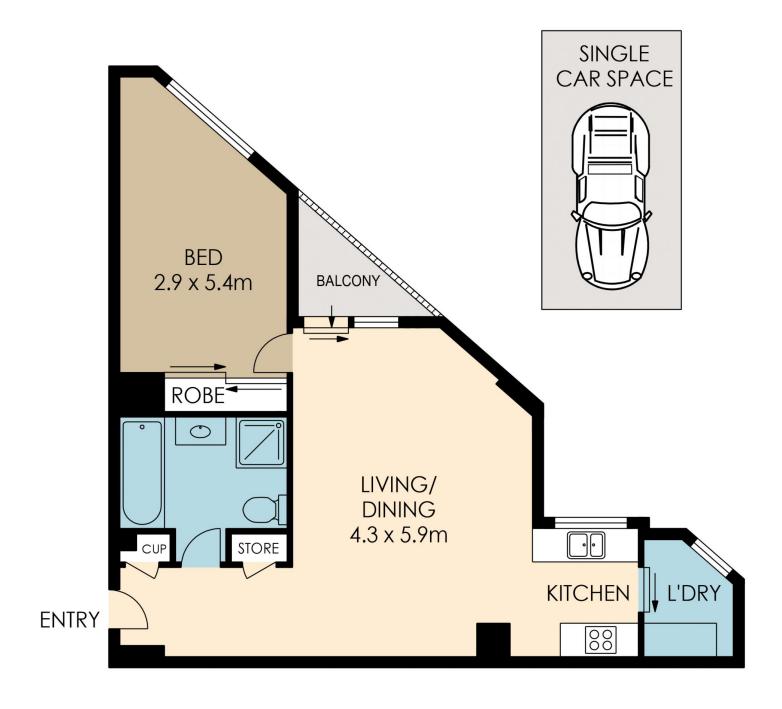

- North facing floor plan
- Contemporary interiors with high ceilings
- Large open living / dining flowing to Juliette style balcony
- Stunning granite gas SMEG kitchen and Bosch dishwasher
- Generous sized bedroom with mirrored built-in wardrobe
- Full bathroom with separate bath and glass shower inlet
- Internal laundry off the kitchen
- 24 hour concierge and security intercom
- Resort style complex, featuring indoor heated swimming pool, gym, sauna and spa