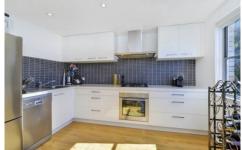

## Features include:

- ? 2 double bedrooms, main with designer built in robe and easily fits a King bed
- ? Extra large designer kitchen with 50mm ceasarstone bench tops, stainless steel appliances, dishwasher & gas cook top
- ? Stylish bathroom
- ? Floating floors in living, carpeted bedrooms
- ? Private, no common walls
- ? Open plan lounge, dining