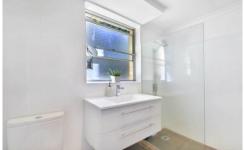

## Features include:

- ? 2 double bedrooms, main with designer built in robe and easily fits a King bed
- ? Extra large designer kitchen with 50mm ceasarstone bench tops, stainless steel appliances, dishwasher & gas cook top
- ? Stylish bathroom
- ? Floating floors in living, carpeted bedrooms
- ? Private, no common walls
- ? Open plan lounge, dining