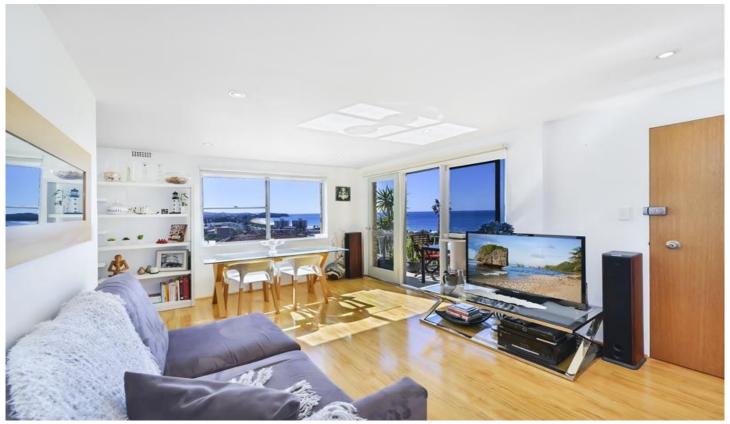

## Features include:

- ? 2 double bedrooms, main with designer built in robe and easily fits a King bed
- ? Extra large designer kitchen with 50mm ceasarstone bench tops, stainless steel appliances, dishwasher & gas cook top
- ? Stylish bathroom
- ? Floating floors in living, carpeted bedrooms
- ? Private, no common walls
- ? Open plan lounge, dining