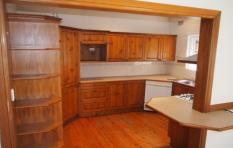

## Features include:

- ? Four generous bedrooms, one with built-in wardrobe
- ? 2 Living areas + separate dining
- ? 2 bathrooms, main with separate bath and shower
- ? Family size kitchen with gas cooking and dishwasher, flowing onto the dining room which overlook the rear garden
- ? North facing rear with covered entertaining deck
- ? Double garage + double carport, accessible from Coree Road, making coming and going a breeze
- ? Internal laundry
- ? Gas heating and extensive storage
- ? Pets welcome