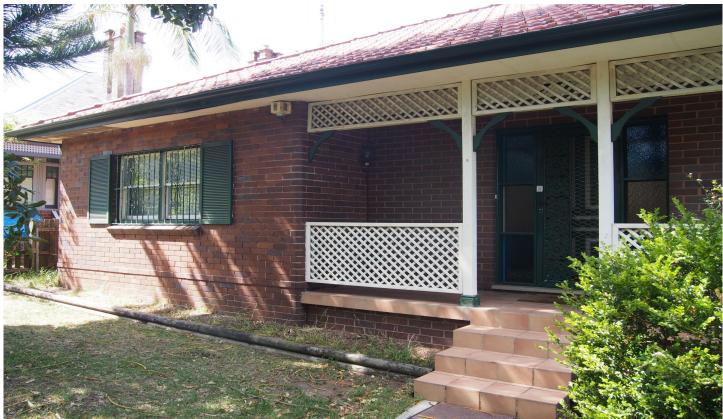

## 55 Elizabeth Street Artarmon NSW

This desirably located home offers an abundance of natural light and space. Retaining original charming federation features including high ceilings and ornate fireplace.

## Features include:

- ? Four generous bedrooms, one with built-in wardrobe
- ? 2 Living areas + separate dining
- ? 2 bathrooms, main with separate bath and shower
- ? Family size kitchen with gas cooking and dishwasher, flowing onto the dining room which overlook the rear garden
- ? North facing rear with covered entertaining deck
- ? Double garage + double carport, accessible from Coree Road, making coming and going a breeze
- ? Internal laundry
- ? Gas heating and extensive storage
- ? Pets welcome