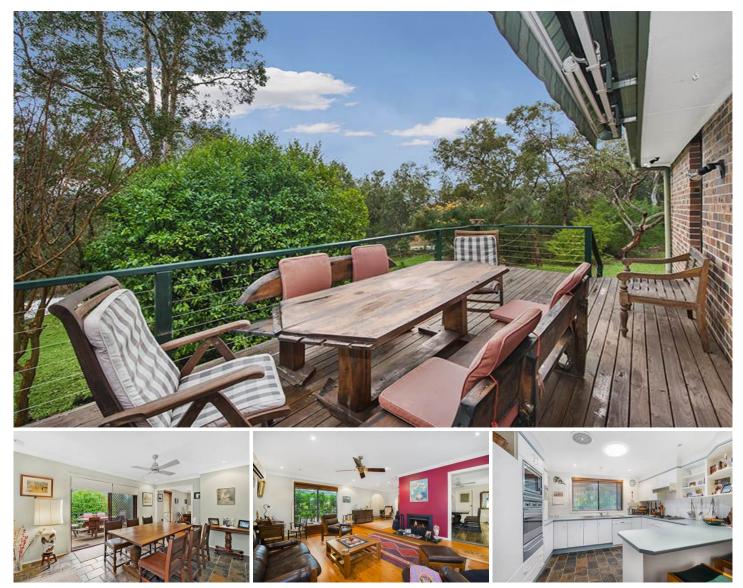

## 81 Alan Road Berowra Heights NSW

Set amongst the trees you will find this three bedroom, two bathroom family sized brick home, with an abundance of space for Children and Adults alike to enjoy.

Featuring:

- Three good sized bedrooms, main with ensuite and walk in robe

- Large lounge room with ambient gas fireplace and separate dining room

- Kitchen features stainless steel appliances, gas cooking and dishwasher

- Outdoor deck perfect for the entertainer
- Ducted Ventis A/C
- 1 LUG + 1 carport

6 or 12 month lease available.