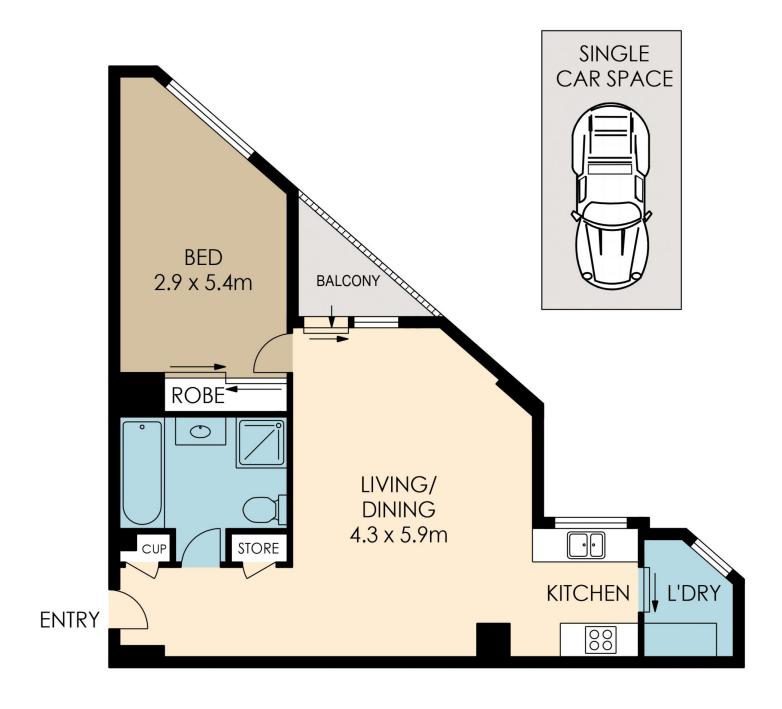

## 18/102 Miller Street Pyrmont NSW

This spacious, bright and stylish apartment is located at the rear of the desirable Palladium building, overlooking a striking natural sandstone rock face and manicured gardens. Enjoy the friendly atmosphere of this central harbour side setting.

- North facing floor plan
- Contemporary interiors with high ceilings
- Large open living / dining flowing to Juliette style balcony
- Stunning granite gas SMEG kitchen and Bosch dishwasher
- Generous sized bedroom with mirrored built-in wardrobe
- Full bathroom with separate bath and glass shower inlet
- Internal laundry off the kitchen
- 24 hour concierge and security intercom
- Resort style complex, featuring indoor heated swimming pool, gym, sauna and spa
- Secure car space in the basement with internal lift access