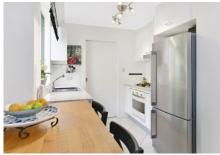

- North facing floor plan
- Contemporary interiors with high ceilings
- Large open living / dining flowing to Juliette style balcony
- Stunning granite gas SMEG kitchen and Bosch dishwasher
- Generous sized bedroom with mirrored built-in wardrobe
- Full bathroom with separate bath and glass shower inlet
- Internal laundry off the kitchen
- 24 hour concierge and security intercom
- Resort style complex, featuring indoor heated swimming pool, gym, sauna and spa
- Secure car space in the basement with internal lift access