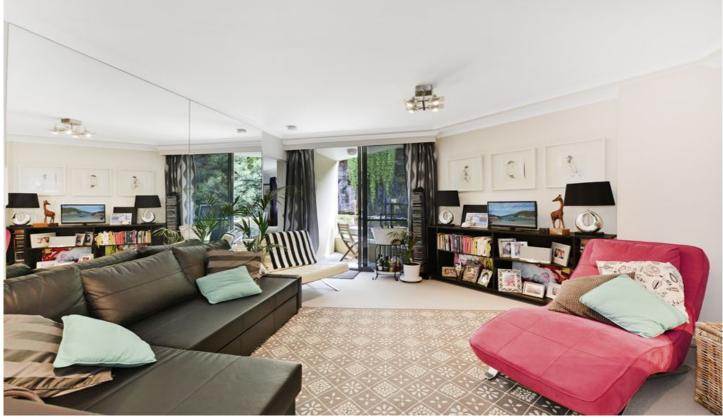

## 18/102 Miller Street Pyrmont NSW

This spacious, bright and stylish apartment is located at the rear of the desirable Palladium building, overlooking a striking natural sandstone rock face and manicured gardens. Enjoy the friendly atmosphere of this central harbour side setting.

- North facing floor plan
- Contemporary interiors with high ceilings
- Large open living / dining flowing to Juliette style balcony
- Stunning granite gas SMEG kitchen and Bosch dishwasher
- Generous sized bedroom with mirrored built-in wardrobe
- Full bathroom with separate bath and glass shower inlet
- Internal laundry off the kitchen
- 24 hour concierge and security intercom
- Resort style complex, featuring indoor heated swimming pool, gym, sauna and spa
- Secure car space in the basement with internal lift access