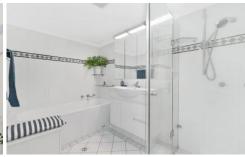

- North facing floor plan
- Contemporary interiors with high ceilings
- Large open living / dining flowing to Juliette style balcony
- Stunning granite gas SMEG kitchen and Bosch dishwasher
- Generous sized bedroom with mirrored built-in wardrobe
- Full bathroom with separate bath and glass shower inlet
- Internal laundry off the kitchen
- 24 hour concierge and security intercom
- Resort style complex, featuring indoor heated swimming pool, gym, sauna and spa
- Secure car space in the basement with internal lift access