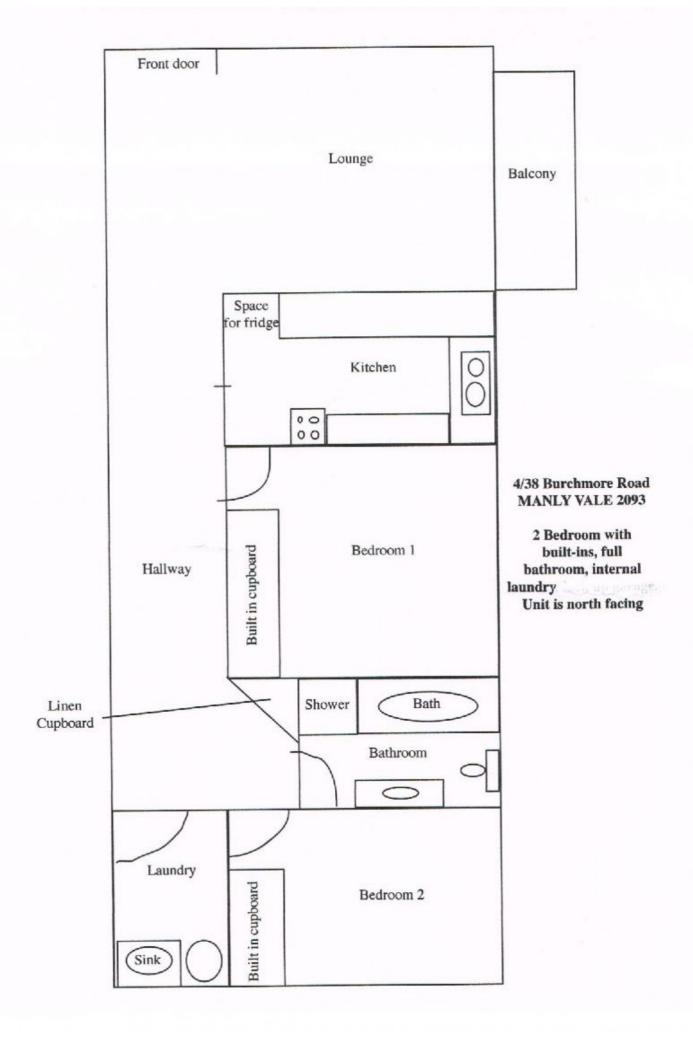

## 4/38 Burchmore Road Manly Vale NSW

Located on the 1st floor, this light filled 2 bedroom apartment really does tick all the boxes and represents great value for money.

## Features include:

- North facing with private sunny leafy outlook
- 2 good sized bedrooms, both with mirrored built-in wardrobes
- Combined lounge / dining with breakfast servery from the new kitchen
- Full sized bathroom
- Internal laundry
- single lock up garage and storage room
- Conveniently located within walking distance to shopping facilities and city B-line buses