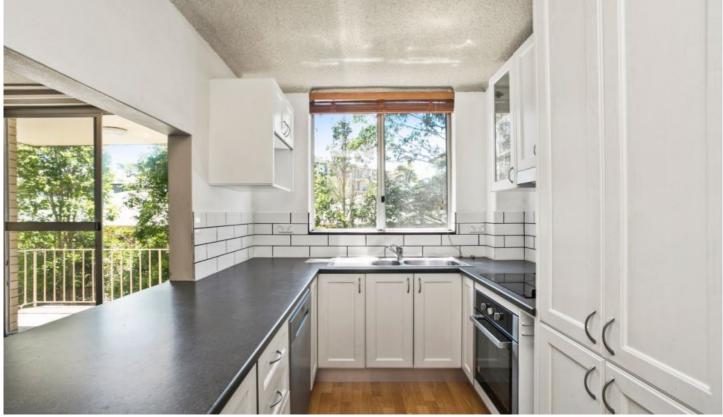

## Features include:

- North facing with private sunny leafy outlook
- 2 good sized bedrooms, both with mirrored built-in wardrobes
- Combined lounge / dining with breakfast servery from the new kitchen
- Full sized bathroom
- Internal laundry
- single lock up garage and storage room
- Conveniently located within walking distance to shopping facilities and city B-line buses