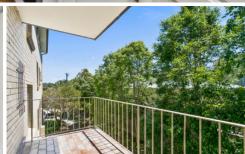

## Features include:

- North facing with private sunny leafy outlook
- 2 good sized bedrooms, both with mirrored built-in wardrobes
- Combined lounge / dining with breakfast servery from the new kitchen
- Full sized bathroom
- Internal laundry
- single lock up garage and storage room
- Conveniently located within walking distance to shopping facilities and city B-line buses