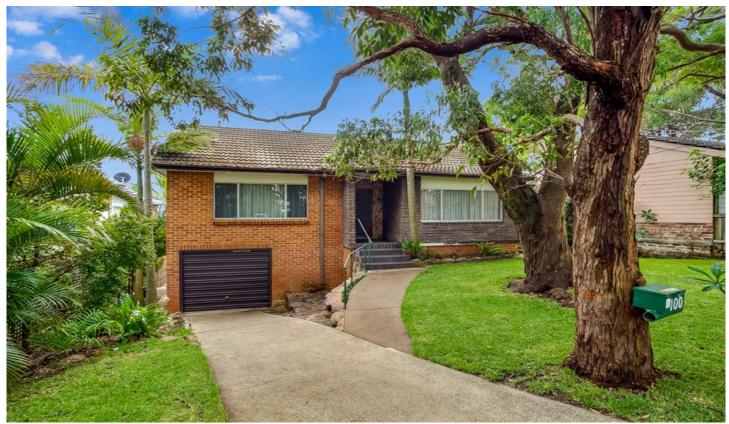

## 100 Woorarra Avenue North Narrabeen NSW

- Boasting an abundance of natural light, coastal breezes and an elevated outlook
- Generous back deck spoilt by panoramic views extending over the valley to the ocean
- Two good sized bedrooms both with built in wardrobes
- Two living areas plus study/sunroom
- Features polished timber floorboards throughout and carpet in the main living area
- Well maintained bathroom and kitchen, complete with stainless steel appliances
- Single Garage
- Just moments from Narrabeen Lake front, beach, schools, shops and cafes