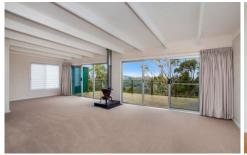

## 100 Woorarra Avenue North Narrabeen NSW

- Boasting an abundance of natural light, coastal breezes and an elevated outlook
- Generous back deck spoilt by panoramic views extending over the valley to the ocean
- Two good sized bedrooms both with built in wardrobes
- Two living areas plus study/sunroom
- Features polished timber floorboards throughout and carpet in the main living area
- Well maintained bathroom and kitchen, complete with stainless steel appliances
- Single Garage
- Just moments from Narrabeen Lake front, beach, schools, shops and cafes