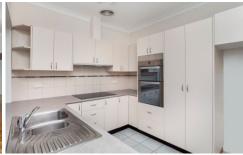

## 100 Woorarra Avenue North Narrabeen NSW

- Boasting an abundance of natural light, coastal breezes and an elevated outlook
- Generous back deck spoilt by panoramic views extending over the valley to the ocean
- Two good sized bedrooms both with built in wardrobes
- Two living areas plus study/sunroom
- Features polished timber floorboards throughout and carpet in the main living area
- Well maintained bathroom and kitchen, complete with stainless steel appliances
- Single Garage
- Just moments from Narrabeen Lake front, beach, schools, shops and cafes