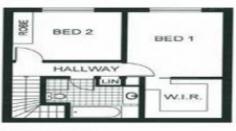

## 6/15 Busaco Road Marsfield NSW

Situated in a quiet, leafy complex, this 2 bedroom full brick townhouse, is well presented and tastefully renovated.

- ? Large WIR in the master suite, built in robe in the second bedroom
- ? Spacious lounge and dining room
- ? Large separate kitchen
- ? 2nd toilet downstairs
- ? Air conditioning, internal laundry
- ? 206 sqm and only one common wall
- ? Largest townhouse in the complex
- ? Huge courtyard offering privacy and established landscaped gardens
- ? Auto tandem lock up garage with undercover access
- ? Close proximity to Macquarie Shopping Centre and trains and a short walk to Macquarie University, hospital and express city buses at complex doorstep.

## 6/15 Busaco Rd, Marsfield

UPPER LEVEL

Not to scale For Murkeling Purposes Crity

Feb 15