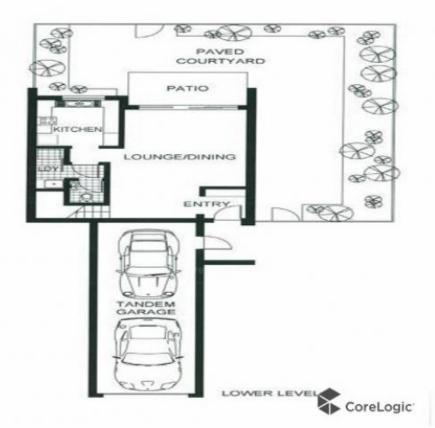

## 6/15 Busaco Road Marsfield NSW

Situated in a quiet, leafy complex, this 2 bedroom full brick townhouse, is well presented and tastefully renovated.

- ? Large WIR in the master suite, built in robe in the second bedroom
- ? Spacious lounge and dining room
- ? Large separate kitchen
- ? 2nd toilet downstairs
- ? Air conditioning, internal laundry
- ? 206 sqm and only one common wall
- ? Largest townhouse in the complex
- ? Huge courtyard offering privacy and established landscaped gardens
- ? Auto tandem lock up garage with undercover access
- ? Close proximity to Macquarie Shopping Centre and trains and a short walk to Macquarie University, hospital and express city buses at complex doorstep.

## 6/15 Busaco Rd, Marsfield

UPPER LEVEL

Not to scale For Murkeling Purposes Crity

Feb 15