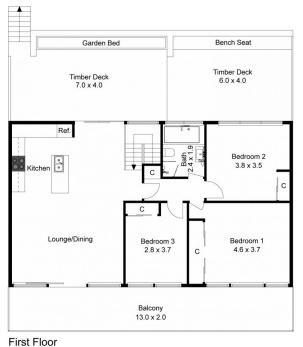

## 15 Eungai Place North Narrabeen NSW

Channelling the tranquillity of a rainforest resort, this bright and airy north east facing family entertainer cascades over 2 levels. Surrounded by towering palms, tropical gardens and native bushland in a tightly held family-friendly cul-de-sac. Fully renovated and refreshed throughout, open-air living unfolds on the top floor with generous open-plan living and dining seamlessly flowing to full-length entertaining decks at the front and rear. Designed to blend the inside with the out; leave both doors opens and awaken all the senses inviting in the serene sights and sounds of vibrant bushland.

Elevated amongst a canopy of trees in an idyllic setting, the front balcony is the perfect place to sit back and relax; while the huge entertainer's terrace, in stunning merbau hardwood with built-in seating and exquisite sandstone detailing, extends to tiered landscaped gardens and calls

4 🚐 2 🖺 1 🖨

Land Size: 664 sqm

View: https://www.cjhills.com.au/sale/nsw/northern

-beaches/north-narrabeen/residential/house

/6181661

Colin Hills 02 9918 3864

First Floor