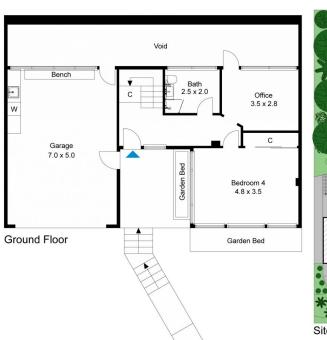

## 15 Eungai Place North Narrabeen NSW

Channelling the tranquillity of a rainforest resort, this bright and airy north east facing family entertainer cascades over 2 levels. Surrounded by towering palms, tropical gardens and native bushland in a tightly held family-friendly cul-de-sac. Fully renovated and refreshed throughout, open-air living unfolds on the top floor with generous open-plan living and dining seamlessly flowing to full-length entertaining decks at the front and rear. Designed to blend the inside with the out; leave both doors opens and awaken all the senses inviting in the serene sights and sounds of vibrant bushland.

Elevated amongst a canopy of trees in an idyllic setting, the front balcony is the perfect place to sit back and relax; while the huge entertainer's terrace, in stunning merbau hardwood with built-in seating and exquisite sandstone detailing, extends to tiered landscaped gardens and calls