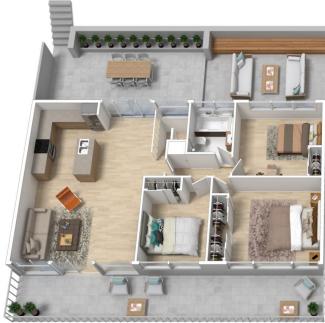

4 🚐 2 🖺 1 🖨

Land Size: 664 sqm

View: https://www.cjhills.com.au/sale/nsw/northern

-beaches/north-narrabeen/residential/house

/6181661

Colin Hills 02 9918 3864

First Floor