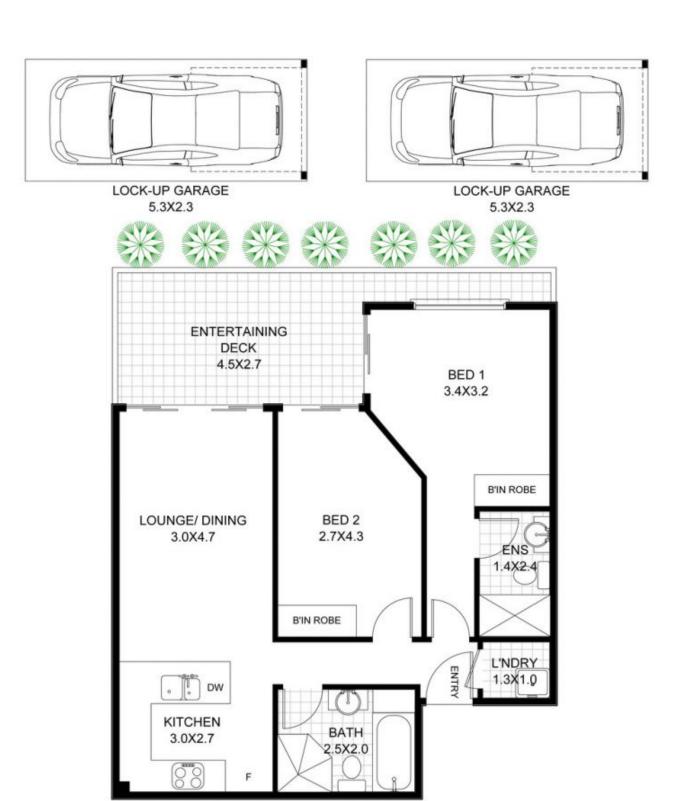

## 9/8-10 Shackel Avenue Brookvale NSW

This elevated generous sized east facing apartment is immaculately presented with a large balcony flowing from a light filled and spacious open plan living and dining area, chic eat in kitchen, two double bedrooms both with built in wardrobes and two modern bathrooms including one being an ensuite. Positioned in an ultra-convenient location just minutes from Warringah Mall, city buses, schools and amenities.

- Generous size living and dining
- Large balcony with Gas for BBQ
- Two double bedrooms, both with built in wardrobes and ceiling fans
- Ensuite plus family sized bathroom with separate bath and shower
- Chic eat-in kitchen with Gas cooktop
- Air conditioning