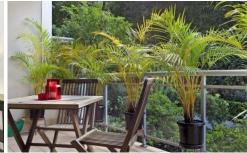

## 9/8-10 Shackel Avenue Brookvale NSW

This elevated generous sized east facing apartment is immaculately presented with a large balcony flowing from a light filled and spacious open plan living and dining area, chic eat in kitchen, two double bedrooms both with built in wardrobes and two modern bathrooms including one being an ensuite. Positioned in an ultra-convenient location just minutes from Warringah Mall, city buses, schools and amenities.

- Generous size living and dining
- Large balcony with Gas for BBQ
- Two double bedrooms, both with built in wardrobes and ceiling fans
- Ensuite plus family sized bathroom with separate bath and shower
- Chic eat-in kitchen with Gas cooktop
- Air conditioning