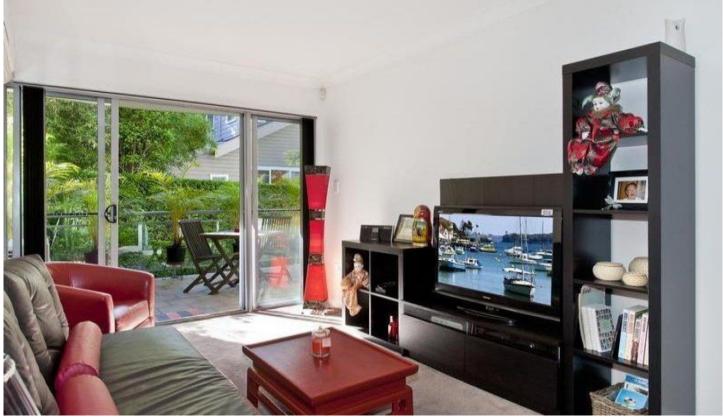

## 9/8-10 Shackel Avenue Brookvale NSW

This elevated generous sized east facing apartment is immaculately presented with a large balcony flowing from a light filled and spacious open plan living and dining area, chic eat in kitchen, two double bedrooms both with built in wardrobes and two modern bathrooms including one being an ensuite. Positioned in an ultra-convenient location just minutes from Warringah Mall, city buses, schools and amenities.

- Generous size living and dining
- Large balcony with Gas for BBQ
- Two double bedrooms, both with built in wardrobes and ceiling fans
- Ensuite plus family sized bathroom with separate bath and shower
- Chic eat-in kitchen with Gas cooktop
- Air conditioning