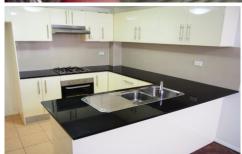

## 9/8-10 Shackel Avenue Brookvale NSW

This elevated generous sized east facing apartment is immaculately presented with a large balcony flowing from a light filled and spacious open plan living and dining area, chic eat in kitchen, two double bedrooms both with built in wardrobes and two modern bathrooms including one being an ensuite. Positioned in an ultra-convenient location just minutes from Warringah Mall, city buses, schools and amenities.

- Generous size living and dining
- Large balcony with Gas for BBQ
- Two double bedrooms, both with built in wardrobes and ceiling fans
- Ensuite plus family sized bathroom with separate bath and shower
- Chic eat-in kitchen with Gas cooktop
- Air conditioning