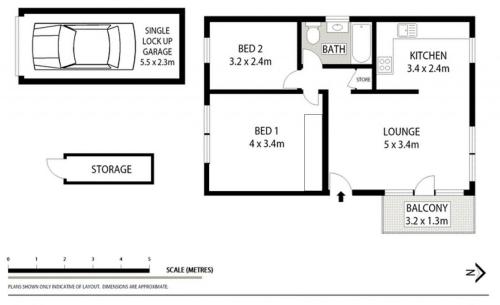

## 2/8 Park Street Collaroy NSW

Located in a quiet cul de sac surrounded by residential houses, this outstanding apartment is positioned in an elevated boutique block of only 6 units. The apartment itself is North East facing and a sun filled haven, featuring two bedrooms and boasting no common walls, stunning designer kitchen and lock up garage. Spoilt with spectacular views up the coast from Collaroy to Palm Beach and renovated to the highest specification.

## Features include:

- ? Two bedrooms, king size master with designer built in robe
- ? Extra large designer kitchen with 50mm stone bench tops, stainless steel appliances, dishwasher & gas cook top
- ? Stylish bathroom
- ? Floating floors in living, carpeted bedrooms
- ? Private, no common walls