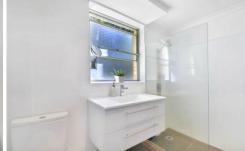

## Features include:

- ? Two bedrooms, king size master with designer built in robe
- ? Extra large designer kitchen with 50mm stone bench tops, stainless steel appliances, dishwasher & gas cook top
- ? Stylish bathroom
- ? Floating floors in living, carpeted bedrooms
- ? Private, no common walls