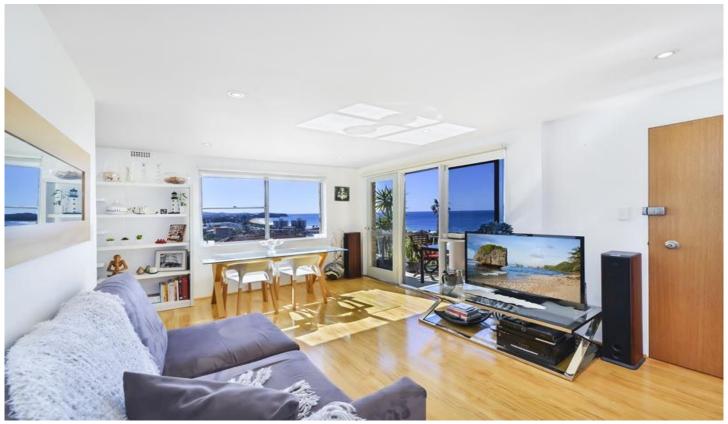

## Features include:

- ? Two bedrooms, king size master with designer built in robe
- ? Extra large designer kitchen with 50mm stone bench tops, stainless steel appliances, dishwasher & gas cook top
- ? Stylish bathroom
- ? Floating floors in living, carpeted bedrooms
- ? Private, no common walls