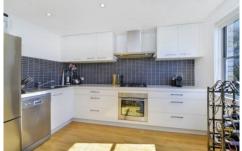

## 2/8 Park Street Collaroy NSW

Located in a quiet cul de sac surrounded by residential houses, this outstanding apartment is positioned in an elevated boutique block of only 6 units. The apartment itself is North East facing and a sun filled haven, featuring two bedrooms and boasting no common walls, stunning designer kitchen and lock up garage. Spoilt with spectacular views up the coast from Collaroy to Palm Beach and renovated to the highest specification.

## Features include:

- ? Two bedrooms, king size master with designer built in robe
- ? Extra large designer kitchen with 50mm stone bench tops, stainless steel appliances, dishwasher & gas cook top
- ? Stylish bathroom
- ? Floating floors in living, carpeted bedrooms
- ? Private, no common walls