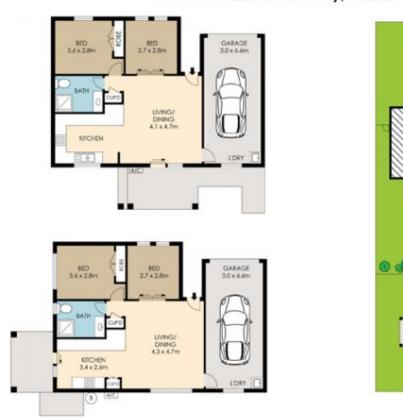

## 9 Peacehaven Way Sussex Inlet NSW

The house is just over two years old and is the quintessential fusion of classic Australian design and contemporary style.

Located in a premier lifestyle locale with Sussex Inlet just moments away, as well as excellent schools, parks, transport and eateries.

- Bright and airy ambience, beautiful northerly light
- Well-appointed kitchen
- Open-plan living / dining
- Two double sized bedrooms main with built in robes
- Reverse cycle AC
- Single lock up garage with internal access
- Low maintenance child friendly yard

Floor Plan by www.squaremeter.com.au