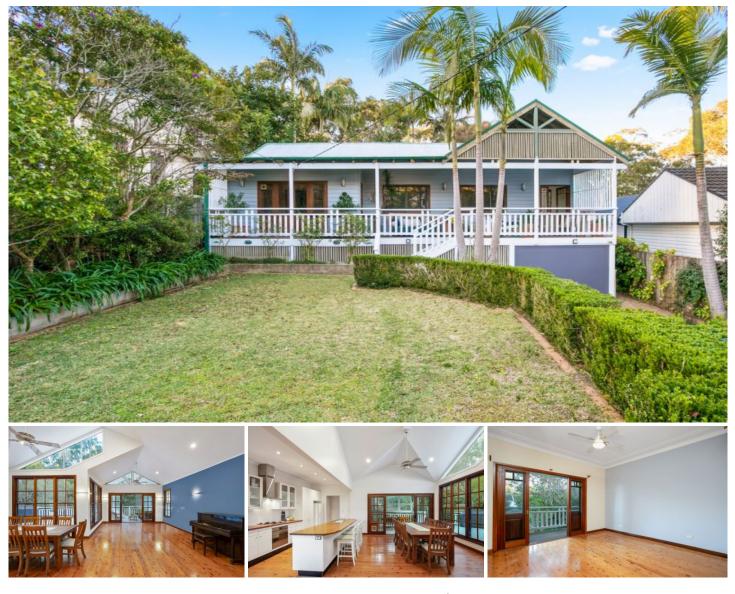

## 18 Georgina Avenue Elanora Heights NSW

Privately nestled in a quiet cul-de-sac, and conveniently close to Elanora Primary School and local shops is this stunning four bedroom home, boasts wide veranda, high raked ceilings and quality inclusions, backing onto the tranquil bushland of Kundibah Reserve, offering an abundance of walking tracks to explore.

- 4 bedrooms, master with ensuite
- Spacious open plan design, filled with natural light

- Cedar sliding doors flow out onto a large wrap around entertaining deck, incorporating a covered dining / BBQ area and casual covered sitting area

- Functional kitchen featuring gas cooking and dishwasher
- Ample storage throughout
- Established gardens surround the home

- Short walk to local primary school, playground and transport