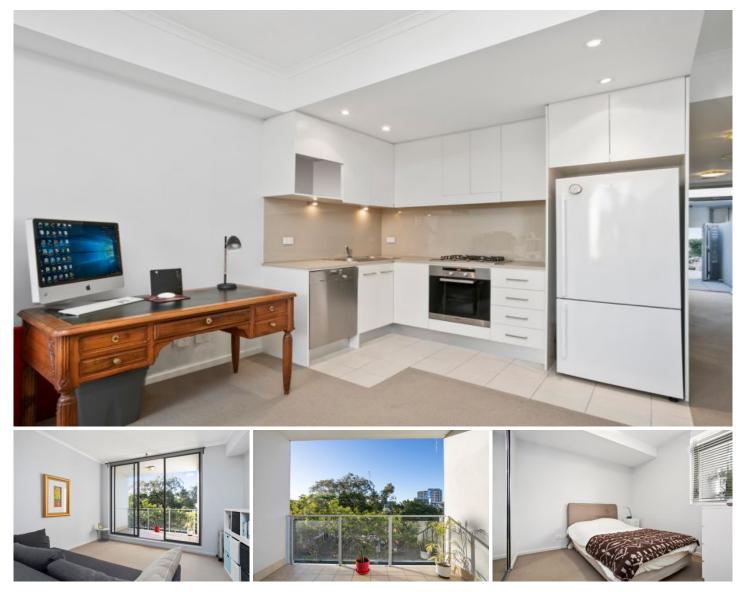

## 1106/10 Sturdee Parade Dee Why NSW

? Beautifully presented North facing apartment in a modern security complex above Dee Why Grand shopping centre

? Generous in light, complete with a balcony with private leafy outlook and front courtyard perfect for outdoor living and all year round entertaining

? Open plan kitchen with Miele appliances, gas cooktop and stone benchtops flowing onto living and dining areas

? A stunning modern bathroom enjoys a crisp colour palette embellished with chrome features

? Double bedroom with mirrored built in

? Internal laundry

? Complex includes lap pool, gym, grassed areas with BBQ and lift access from security parking

? Set amidst the enormous growth and lifestyle that is making Dee Why so highly sought after, this is the perfect