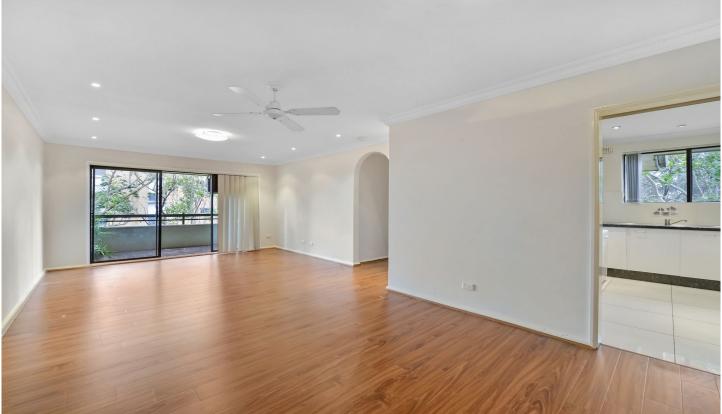

## 10/882 Pacific Highway Chatswood NSW

- 2 double bedrooms, both with built ins
- Master bedroom with ensuite and access to juliet balcony
- 2nd bedroom with access to main balcony
- Large light filled open plan living / dining
- Family sized kitchen with granite bench tops, dishwasher and walk-in pantry
- 2 bathrooms, main bathroom with separate bath and shower
- Large balcony with leafy views
- Floating floors
- Internal laundry
- Undercover security parking
- Walking distance to Chatswood station