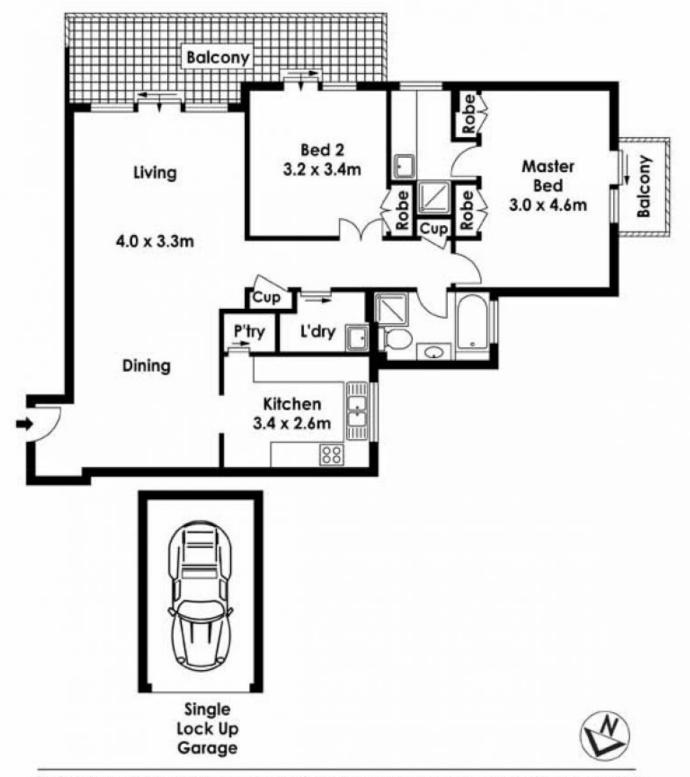

## 10/882 Pacific Highway Chatswood NSW

- 2 double bedrooms, both with built ins
- Master bedroom with ensuite and access to juliet balcony
- 2nd bedroom with access to main balcony
- Large light filled open plan living / dining
- Family sized kitchen with granite bench tops, dishwasher and walk-in pantry
- 2 bathrooms, main bathroom with separate bath and shower
- Large balcony with leafy views
- Floating floors
- Internal laundry
- Undercover security parking
- Walking distance to Chatswood station