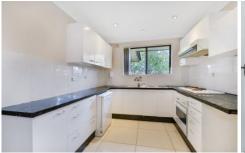

## 10/882 Pacific Highway Chatswood NSW

- 2 double bedrooms, both with built ins
- Master bedroom with ensuite and access to juliet balcony
- 2nd bedroom with access to main balcony
- Large light filled open plan living / dining
- Family sized kitchen with granite bench tops, dishwasher and walk-in pantry
- 2 bathrooms, main bathroom with separate bath and shower
- Large balcony with leafy views
- Floating floors
- Internal laundry
- Undercover security parking
- Walking distance to Chatswood station