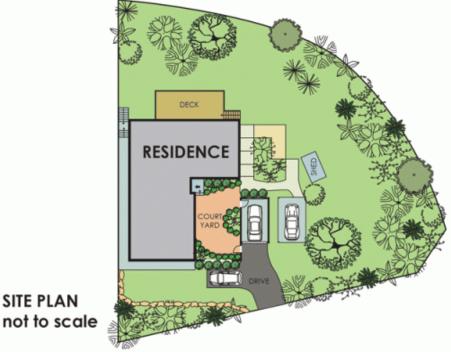

## 3 🛤 2 🚔 2 🚘

View

Land Size : 784 sqm

: https://www.cjhills.com.au/lease/nsw/hawke sbury/berowra-heights/residential/house/61 81676

Colin Hills 02 9918 3864

Plans are intended as a guide only. No representations or warranties of any nature whatsoever are given or intended and any person using this information should always rely on their own enquiries. jinteriors - real estate floor plans. jinteriors.info@gmail.com

## 81 ALAN RD, BEROWRA HEIGHTS

scale 1:125 🐼 🕽