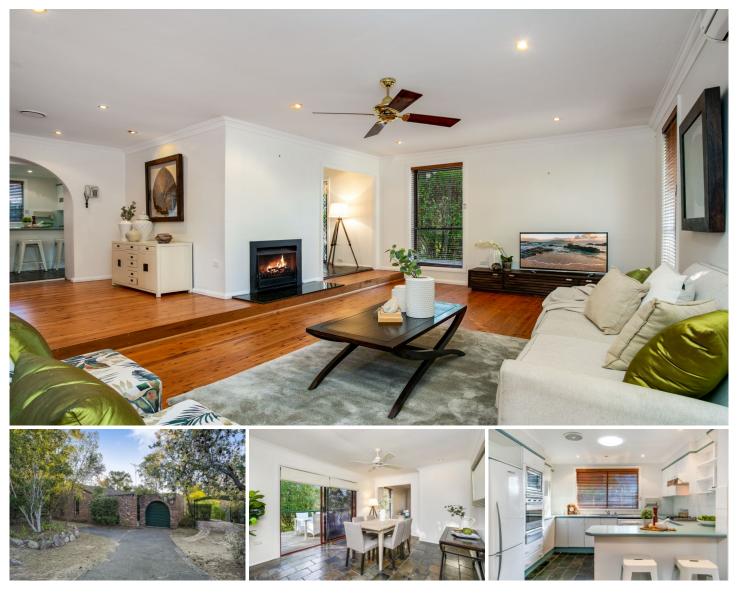

## 81 Alan Road Berowra Heights NSW

Set amongst the trees you will find this three bedroom, two bathroom family sized brick home, with an abundance of space for Children and Adults alike to enjoy.

## Featuring:

- Three good sized bedrooms, main with ensuite and walk in robe

- Large lounge room with ambient gas fireplace and separate dining room

- Kitchen features stainless steel appliances, gas cooking and dishwasher

- Outdoor deck perfect for the entertainer
- Ducted Ventis A/C
- 1 LUG + 1 carport

6 or 12 month lease available.