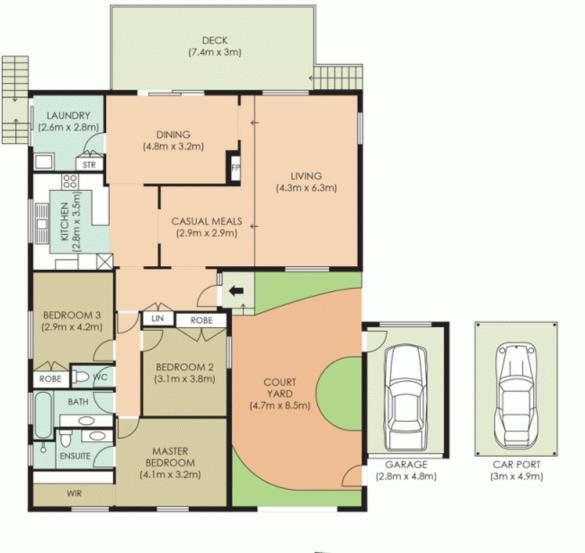

## Featuring:

- Three good sized bedrooms, main with ensuite and walk in robe

- Large lounge room with ambient gas fireplace and separate dining room

- Kitchen features stainless steel appliances, gas cooking and dishwasher

- Outdoor deck perfect for the entertainer
- Ducted Ventis A/C
- 1 LUG + 1 carport

6 or 12 month lease available.

## 3 🛤 2 🚔 2 🚘

View

Land Size : 784 sqm

: https://www.cjhills.com.au/lease/nsw/hawke sbury/berowra-heights/residential/house/61 81676

Colin Hills 02 9918 3864

Plans are intended as a guide only. No representations or warranties of any nature whatsoever are given or intended and any person using this information should always rely on their own enquiries. jinteriors - real estate floor plans. jinteriors.info@gmail.com