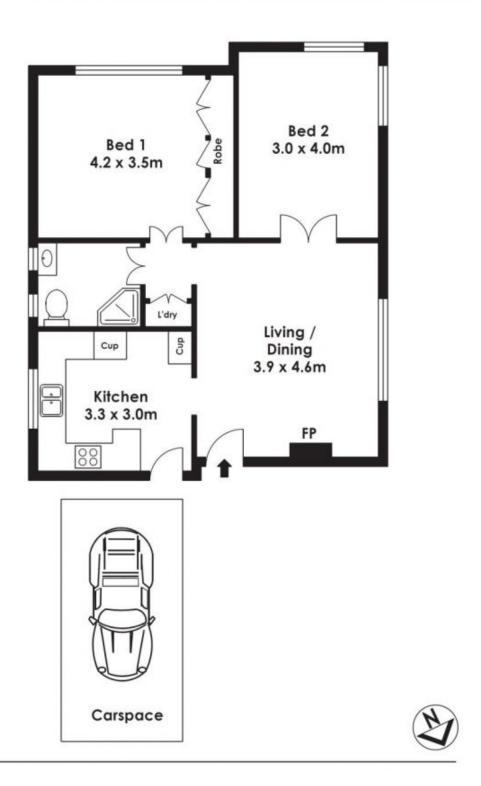

## 6/5 Colindia Avenue Neutral Bay NSW

This modern 2 bedroom apartment in boutique security block of only 6 units, boasts full Sydney Harbour Bridge and city views from the master bedroom and water glimpses from the kitchen. Finely renovated including stunning original polished floorboards and plantation shutters throughout. Ideally located close to city transport, cosmopolitan cafes and shops.

- Sydney Harbour Bridge and city views
- Stylishly renovated with quality finishes
- No common walls
- Two double bedrooms, one with built-in robe
- Combined lounge / dining
- Eat-in, gas kitchen w/ Caesarstone bench top
- Communal gardens, bbq area and storage facilities
- Within the Neutral Bay Public School zone
- Close to bus, ferry and city transport links

## 6/5 Colindia Avenue, Neutral Bay

Plans are for presentation purposes only and are not part of any legal document or title and should not be used as a sole reference. Interested parties should make their own enquires using other sources. Measurements are approximates. We do not guarantee or give any warranty as to the accuracy provided. Interested parties must rely on their own enquiries.