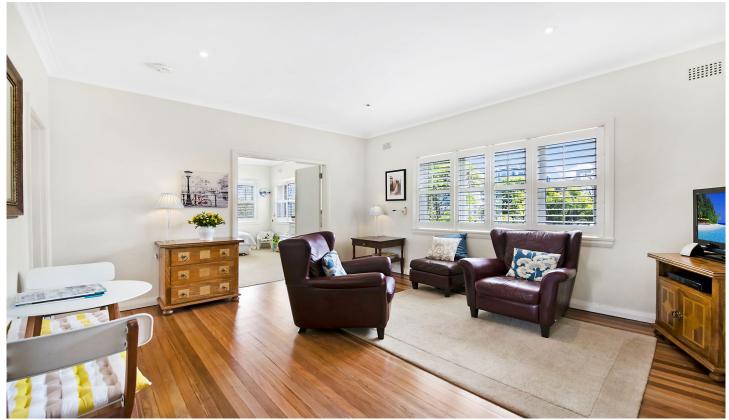

## 6/5 Colindia Avenue Neutral Bay NSW

This modern 2 bedroom apartment in boutique security block of only 6 units, boasts full Sydney Harbour Bridge and city views from the master bedroom and water glimpses from the kitchen. Finely renovated including stunning original polished floorboards and plantation shutters throughout. Ideally located close to city transport, cosmopolitan cafes and shops.

- Sydney Harbour Bridge and city views
- Stylishly renovated with quality finishes
- No common walls
- Two double bedrooms, one with built-in robe
- Combined lounge / dining
- Eat-in, gas kitchen w/ Caesarstone bench top
- Communal gardens, bbq area and storage facilities
- Within the Neutral Bay Public School zone
- Close to bus, ferry and city transport links