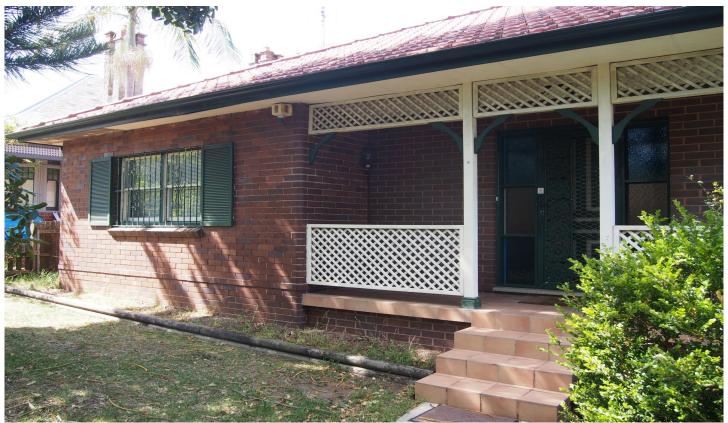

## 55 Elizabeth Street Artarmon NSW

This desirably located home offers an abundance of natural light and space. Retaining original charming federation features including high ceilings and ornate fireplace.

## Features include:

- ? Four generous bedrooms, one with built-in wardrobe
- ? 2 Living areas + separate dining
- ? 2 bathrooms, main with separate bath and shower
- ? Family size kitchen with gas cooking and dishwasher, flowing onto the dining room which overlook the rear garden
- ? North facing rear with covered entertaining deck
- ? Double garage + double carport, accessible from Coree Road, making coming and going a breeze
- ? Internal laundry
- ? Gas heating and extensive storage
- ? Pets welcome