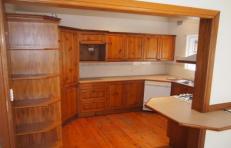

## Features include:

- ? Four generous bedrooms, one with built-in wardrobe
- ? 2 Living areas + separate dining
- ? 2 bathrooms, main with separate bath and shower
- ? Family size kitchen with gas cooking and dishwasher, flowing onto the dining room which overlook the rear garden
- ? North facing rear with covered entertaining deck
- ? Double garage + double carport, accessible from Coree Road, making coming and going a breeze
- ? Internal laundry
- ? Gas heating and extensive storage
- ? Pets welcome