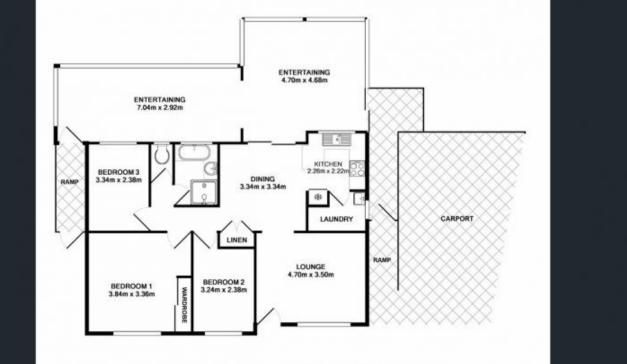

- -Three bedrooms, one with built in
- Separate lounge and dining rooms
- Spacious kitchen
- Ducted air-conditioning
- Double carport
- Covered entertaining area
- Spacious 566qm block of land
- Positioned in a quiet cul-de-sac location
- Fully Fenced (Pet Friendly)
- 6 or 12 month lease available

Land Size : 566 sqm View : https://ww

: https://www.cjhills.com.au/lease/nsw/macart hurcamden/eschol-park/residential/house/6 181685

Colin Hills 02 9918 3864

Measurements are approximate. Not to scale. Illustrative purposes only