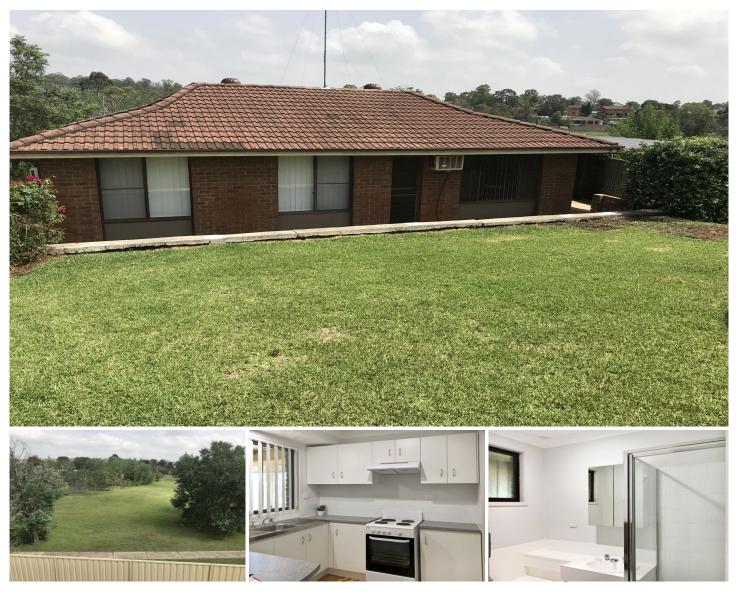

## 8 Chablis Place Eschol Park NSW

This 3 bedroom home is incredibly spacious and family friendly. Positioned in a quiet cul-de-sac and backing onto lush glassed land. Moments from Eagle Vale Shopping Centre, transportation links, Eschol Park Public School, Eschol Park Sports Complex and beautiful parklands.

- -Three bedrooms, one with built in
- Separate lounge and dining rooms
- Spacious kitchen
- Ducted air-conditioning
- Double carport
- Covered entertaining area
- Spacious 566qm block of land
- Positioned in a quiet cul-de-sac location
- Fully Fenced (Pet Friendly)
- 6 or 12 month lease available