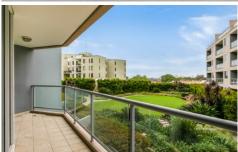

- Large double bedroom with mirrored built in robe, and separate access to balcony
- Large combined dining and living, extending onto balcony
- Separate study or 2nd living area
- Kitchen features, gas cooking, stone bench tops, new double-draw dishwasher and as new oven
- Updated bathroom with bath/shower
- Internal laundry
- Large entertainers balcony with ocean views
- Plenty of storage, A/C, security parking and lift access
- Close to all amenities, cafes, b-line transport