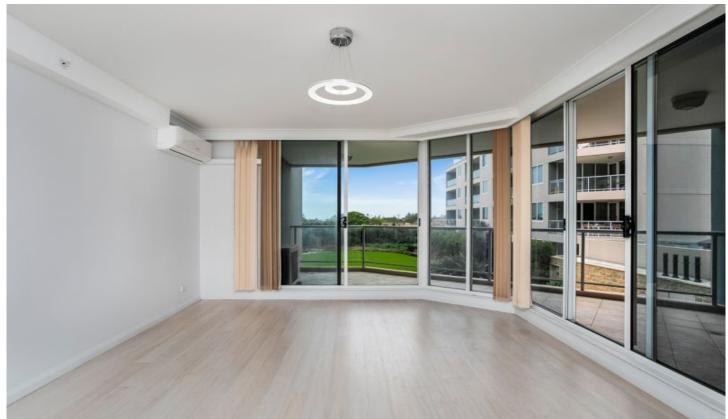

## 214/910 Pittwater Road Dee Why NSW

Located at the back of the block with ocean views, this 79sqm sizeable one bedroom apartment has it all, space, mod-cons, two living areas, white-wash flooring and large entertainers balcony.

- Large double bedroom with mirrored built in robe, and separate access to balcony
- Large combined dining and living, extending onto balcony
- Separate study or 2nd living area
- Kitchen features, gas cooking, stone bench tops, new double-draw dishwasher and as new oven
- Updated bathroom with bath/shower
- Internal laundry
- Large entertainers balcony with ocean views
- Plenty of storage, A/C, security parking and lift access
- Close to all amenities, cafes, b-line transport