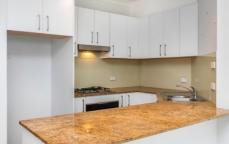

- Large double bedroom with mirrored built in robe, and separate access to balcony
- Large combined dining and living, extending onto balcony
- Separate study or 2nd living area
- Kitchen features, gas cooking, stone bench tops, new double-draw dishwasher and as new oven
- Updated bathroom with bath/shower
- Internal laundry
- Large entertainers balcony with ocean views
- Plenty of storage, A/C, security parking and lift access
- Close to all amenities, cafes, b-line transport