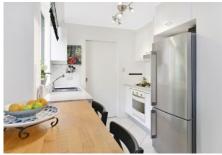

- North facing floor plan
- Contemporary interiors with high ceilings
- Large open living / dining flowing to Juliette style balcony
- Stunning granite gas SMEG kitchen and Bosch dishwasher
- Generous sized bedroom with mirrored built-in wardrobe
- Full bathroom with separate bath and glass shower inlet
- Internal laundry off the kitchen
- 24 hour concierge and security intercom
- Resort style complex, featuring indoor heated swimming pool, gym, sauna and spa
- Secure car space in the basement with internal lift access