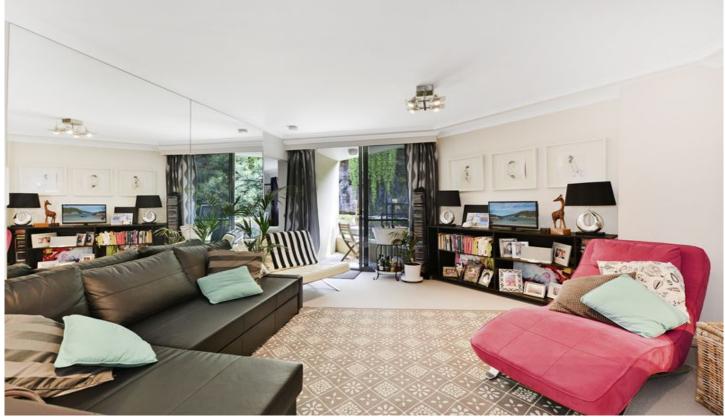

## 18/102 Miller Street Pyrmont NSW

This spacious, bright and stylish apartment is located at the rear of the desirable Palladium building, overlooking a striking natural sandstone rock face and manicured gardens. Enjoy the friendly atmosphere of this central harbour side setting.

- North facing floor plan
- Contemporary interiors with high ceilings
- Large open living / dining flowing to Juliette style balcony
- Stunning granite gas SMEG kitchen and Bosch dishwasher
- Generous sized bedroom with mirrored built-in wardrobe
- Full bathroom with separate bath and glass shower inlet
- Internal laundry off the kitchen
- 24 hour concierge and security intercom
- Resort style complex, featuring indoor heated swimming pool, gym, sauna and spa
- Secure car space in the basement with internal lift access