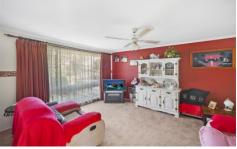

## Featuring:

- 3 bedrooms
- Kitchen with gas cooktop
- Bathroom with separate bath/shower and separate toilet
- Good size living area
- Undercover outdoor BBQ area
- Lock up double garage
- Gas outlets for heating and ceiling fans