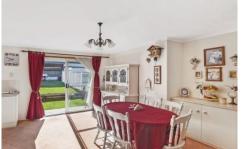

## Featuring:

- 3 bedrooms
- Kitchen with gas cooktop
- Bathroom with separate bath/shower and separate toilet
- Good size living area
- Undercover outdoor BBQ area
- Lock up double garage
- Gas outlets for heating and ceiling fans