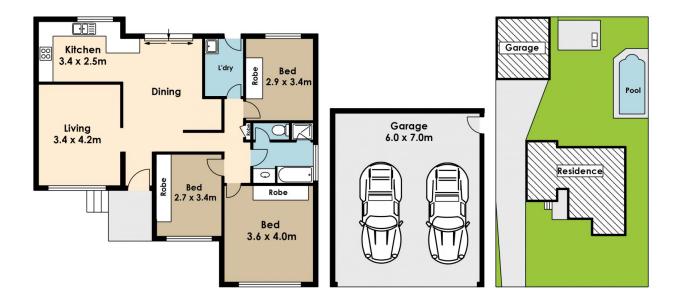

## 8 Parklands Drive Shellharbour NSW

This single level, brick, low-maintenance home is just a short distance from your choice of beautiful beaches and Shellharbour Village.

## Featuring:

- 3 bedrooms
- Kitchen with gas cooktop
- Bathroom with separate bath/shower and separate toilet
- Good size living area
- Undercover outdoor BBQ area
- Lock up double garage
- Gas outlets for heating and ceiling fans

20 minutes to Wollongong, and 80 minutes to Sydney.

3 📭 1 🔓 2 🖨

**Price** : \$ 625,000 **Land Size** : 628 sqm

View: https://www.cjhills.com.au/sale/nsw/wollong

ong-illawarra/shellharbour/residential/house/