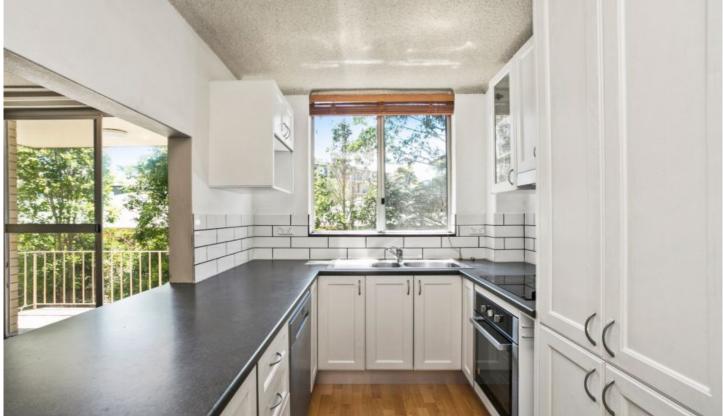

## Features include:

- North facing with private sunny leafy outlook
- 2 good sized bedrooms, both with mirrored built-in wardrobes
- Combined lounge / dining with breakfast servery from the new kitchen
- Full sized bathroom
- Internal laundry
- single lock up garage and storage room
- Conveniently located within walking distance to shopping facilities and city B-line buses