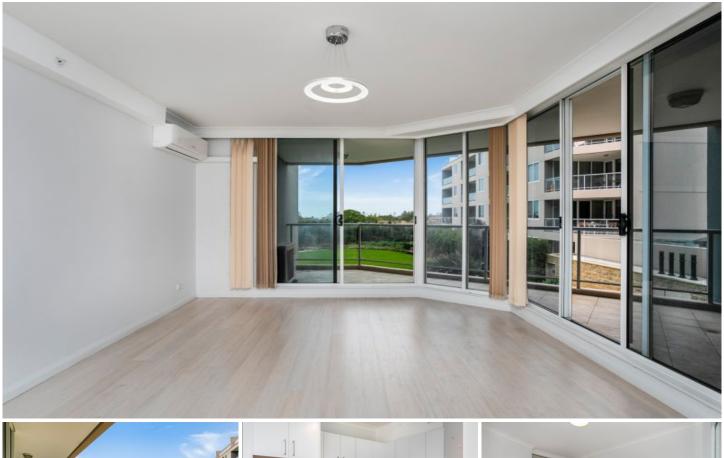

## 214/910 Pittwater Road Dee Why NSW

Located at the back of the block with great outlook, this 79sqm sizeable one bedroom apartment has it all, space, mod-cons, two living areas, white-wash flooring and large entertainers balcony.

- Large double bedroom with mirrored built in robe, and separate access to balcony

- Large combined dining and living, extending onto balcony
- Separate study or 2nd living area
- Kitchen features, gas cooking, stone bench tops, new double-draw dishwasher and as new oven
- Updated bathroom with bath/shower
- Internal laundry
- Large entertainers balcony
- Plenty of storage, A/C, security parking and lift access
- Close to all amenities, cafes, b-line transport