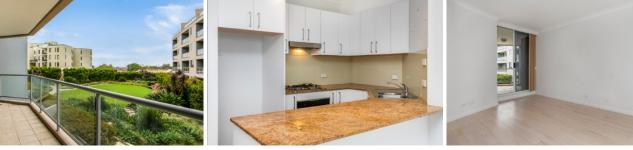

- Large double bedroom with mirrored built in robe, and separate access to balcony

- Large combined dining and living, extending onto balcony
- Separate study or 2nd living area
- Kitchen features, gas cooking, stone bench tops, new double-draw dishwasher and as new oven
- Updated bathroom with bath/shower
- Internal laundry
- Large entertainers balcony
- Plenty of storage, A/C, security parking and lift access
- Close to all amenities, cafes, b-line transport