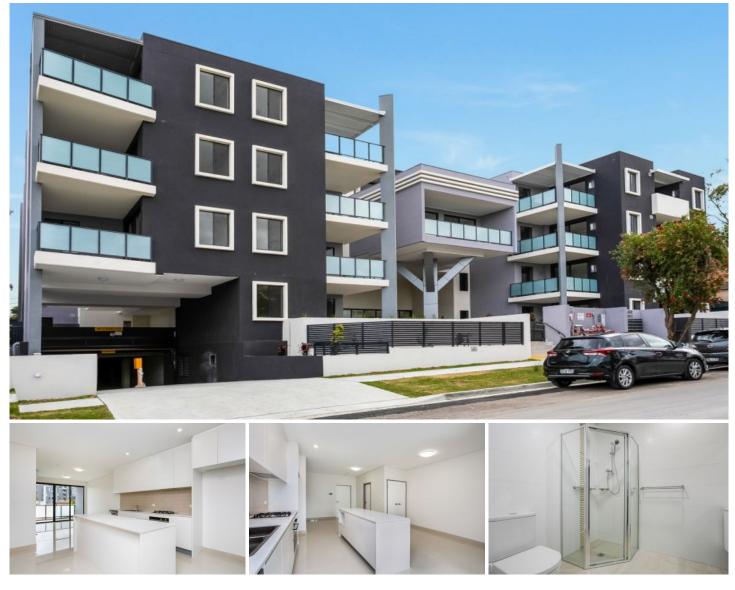

## 34/8-12 Robilliard Street Mays Hill NSW

PLEASE REGISTER FOR OPEN FOR INSPECTION BY CALLING OR TEXTING COLIN ON 0411 190 690.

This stunning apartment is located in leafy Mays Hill, a sought after location, with superior transportation links via the Great Western Highway and the Parramatta interchange, 'Paperbark complex' is primely positioned for the daily commute.

The complex completed this month, has set a new benchmark in contemporary luxury. Intelligently designed, light-filled, maximizing as new interiors, and combining a sense of both convenience and retreat.

- Large tiled open plan living and dining area

- Kitchen with stone bench top, gas cooking & dishwasher
- A generous bedroom with Built ins and outdoor access

View : https://www.cjhills.com.au/lease/nsw/parramatta/ mays-hill/residential/unit/6181705