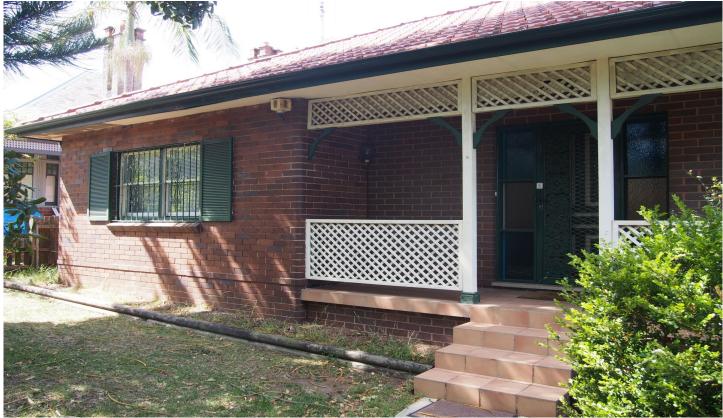

## 55 Elizabeth Street Artarmon NSW

This desirably located home offers an abundance of natural light and space. Retaining original charming federation features including high ceilings and ornate fireplace.

## Features include:

- ? Four generous bedrooms, all with built-in wardrobe
- ? 2 Living areas + separate dining
- ? 2 bathrooms, main with separate bath and shower
- ? Family size kitchen with gas cooking and dishwasher, flowing onto the dining room which overlook the rear garden
- ? North facing rear with covered entertaining deck
- ? Garage + carport, accessible from Coree Road, making coming and going a breeze
- ? Internal laundry
- ? Gas heating and extensive storage
- ? Pets welcome