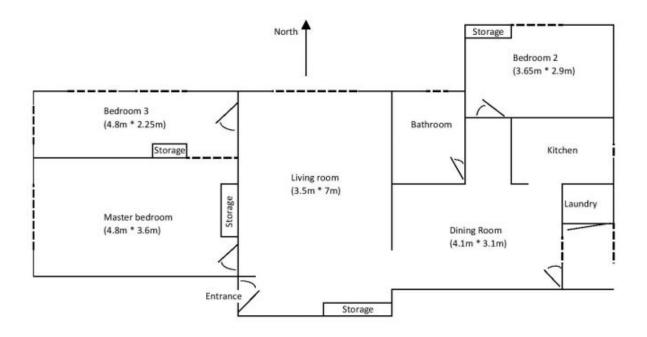

Nestled above Mosman Bay on a quiet street, this over-sized apartment offers a tranquil and fresh environment.

Perfectly sized for a professional couple working in the city or North Sydney.

Situated near local parks, North Sydney & city bus links and the ferry direct to Circular Quay.

This recently renovated top floor apartment in a small block of six is perfect for easy access to all Mosman has to offer, plus fantastic access to Balmoral Beach and ferries into the City.

Apartment is fully furnished (Queen bed / lounge / TV / Internet / Dining Table / Fridge / Washing Machine)