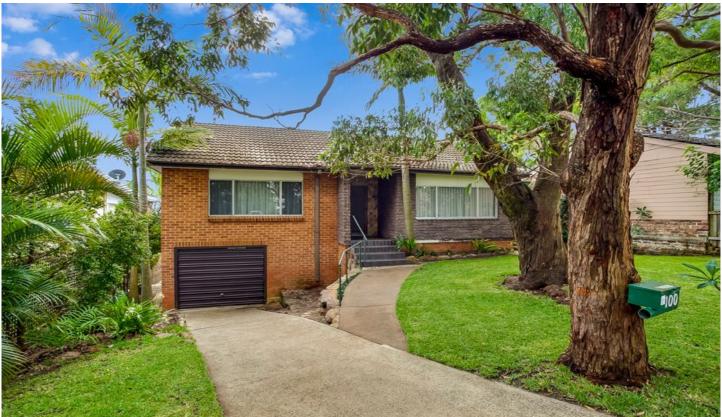

## 100 Woorarra Avenue North Narrabeen NSW

- Boasting an abundance of natural light, coastal breezes and an elevated outlook
- Generous back deck spoilt by panoramic views extending over the valley to the ocean
- Two good sized bedrooms both with built in wardrobes
- Two living areas plus study/sunroom
- Features polished timber floorboards throughout and carpet in the main living area
- Well maintained bathroom and kitchen, complete with stainless steel appliances
- Single Garage
- Plus under house extra large room for storage or games
- Just moments from Narrabeen Lake front, beach, schools, shops and cafes