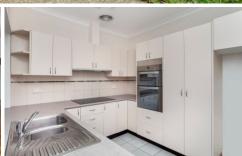

## 100 Woorarra Avenue North Narrabeen NSW

- Boasting an abundance of natural light, coastal breezes and an elevated outlook
- Generous back deck spoilt by panoramic views extending over the valley to the ocean
- Two good sized bedrooms both with built in wardrobes
- Two living areas plus study/sunroom
- Features polished timber floorboards throughout and carpet in the main living area
- Well maintained bathroom and kitchen, complete with stainless steel appliances
- Single Garage
- Plus under house extra large room for storage or games
- Just moments from Narrabeen Lake front, beach, schools, shops and cafes