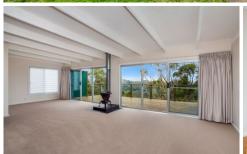

## 100 Woorarra Avenue North Narrabeen NSW

- Boasting an abundance of natural light, coastal breezes and an elevated outlook
- Generous back deck spoilt by panoramic views extending over the valley to the ocean
- Two good sized bedrooms both with built in wardrobes
- Two living areas plus study/sunroom
- Features polished timber floorboards throughout and carpet in the main living area
- Well maintained bathroom and kitchen, complete with stainless steel appliances
- Single Garage
- Plus under house extra large room for storage or games
- Just moments from Narrabeen Lake front, beach, schools, shops and cafes