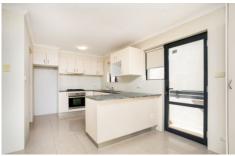

## 146a Burns Bay Road Lane Cove NSW

This two storey unit in an ultra convenient location on the first floor, boasts modern, large living spaces and private paved outdoor patio with city views.

- Large living/dining area
- Kitchen with gas appliances and stone breakfast bar
- Two large bedrooms, both with built ins
- Master bedroom with space for an office nook
- One full bathroom plus separate toilet factilities downstairs
- Two security car spots
- Close to schools, restaurants, shops and transport