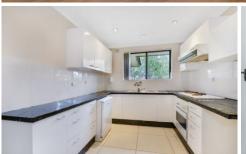

## 10/882 Pacific Highway Chatswood NSW

- 2 double bedrooms, both with built ins
- Master bedroom with ensuite and access to juliet balcony
- 2nd bedroom with access to main balcony
- Large light filled open plan living / dining
- Family sized kitchen with granite bench tops, dishwasher and walk-in pantry
- 2 bathrooms, main bathroom with separate bath and shower
- Large balcony with leafy views
- Floating floors
- Internal laundry
- Lock up garage
- Walking distance to Chatswood station