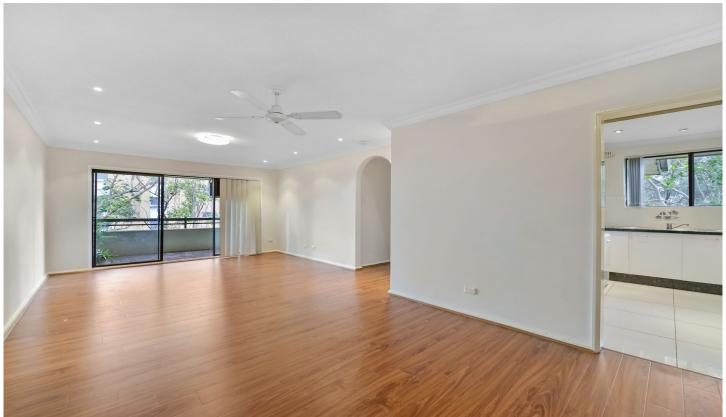

## 10/882 Pacific Highway Chatswood NSW

- 2 double bedrooms, both with built ins
- Master bedroom with ensuite and access to juliet balcony
- 2nd bedroom with access to main balcony
- Large light filled open plan living / dining
- Family sized kitchen with granite bench tops, dishwasher and walk-in pantry
- 2 bathrooms, main bathroom with separate bath and shower
- Large balcony with leafy views
- Floating floors
- Internal laundry
- Lock up garage
- Walking distance to Chatswood station