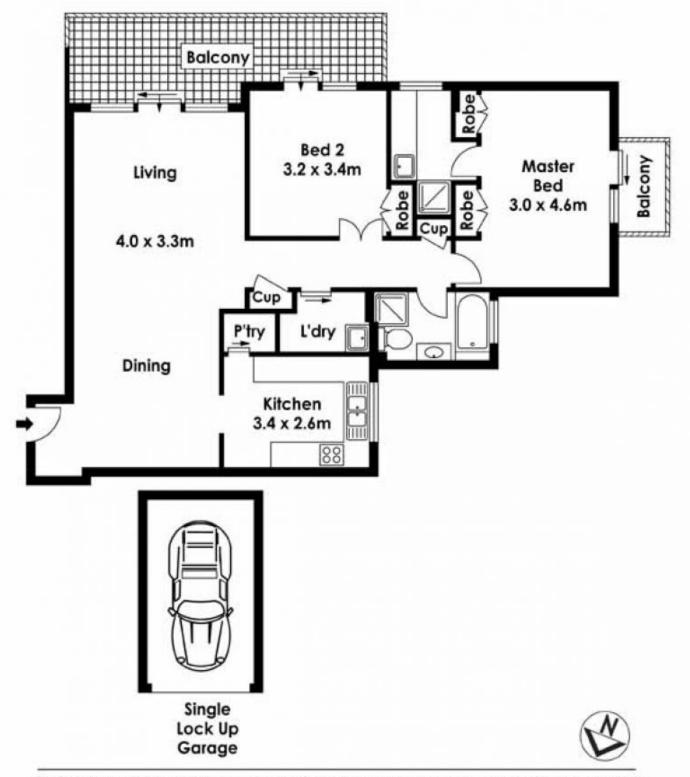

## 10/882 Pacific Highway Chatswood NSW

- 2 double bedrooms, both with built ins
- Master bedroom with ensuite and access to juliet balcony
- 2nd bedroom with access to main balcony
- Large light filled open plan living / dining
- Family sized kitchen with granite bench tops, dishwasher and walk-in pantry
- 2 bathrooms, main bathroom with separate bath and shower
- Large balcony with leafy views
- Floating floors
- Internal laundry
- Lock up garage
- Walking distance to Chatswood station