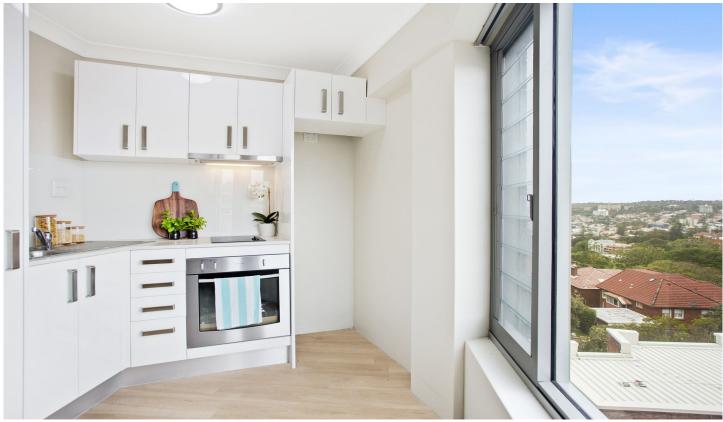

## Featuring:

- Beautiful open kitchen, modern bathroom
- Residential outlook
- Built in wardrobes, ceiling fan
- Safe and secure building
- Lift access
- All utilities included in the rental
- Light filled and spacious interiors