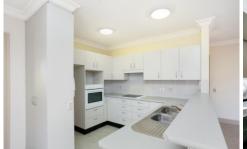

## Featuring:

- Light filled and spacious interiors
- Open plan kitchen
- Built in wardrobes
- Carpeted throughout
- Internal laundry
- Security building, split system heat/cooling