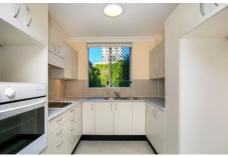

## Featuring:

- Light filled and spacious interiors
- Open plan kitchen
- Built in wardrobes
- Carpeted throughout
- Internal laundry
- Security building, split system heat/cooling