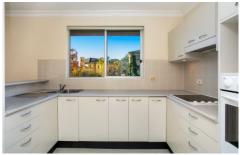

## Featuring:

- 2 good sized bedrooms
- Light filled and spacious interiors
- U-shaped kitchen
- Built in wardrobes
- Carpeted throughout
- Internal laundry
- Private balcony
- Security building, split system heat/cooling air-conditioning