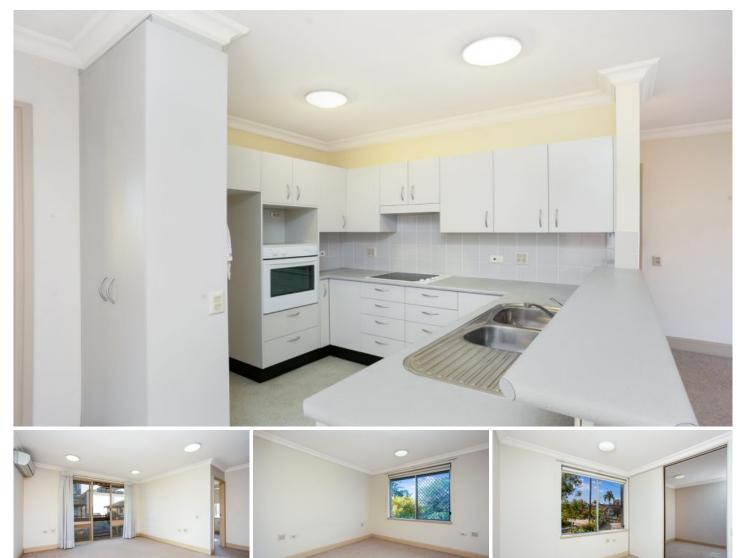

## 112/43 Oxford Street Epping NSW

Centrally located just a short walk from Epping train station and Epping village shops and cafes. The complex itself is comfortable and welcoming.

First floor apartment, with two good sized bedrooms, private balcony with neighbourhood aspect.

## Featuring:

- 2 good sized bedrooms
- Light filled and spacious interiors
- Open plan kitchen
- Built in wardrobes
- Carpeted throughout
- Internal laundry
- Private balcony
- Security building, split system heat/cooling air-conditioning