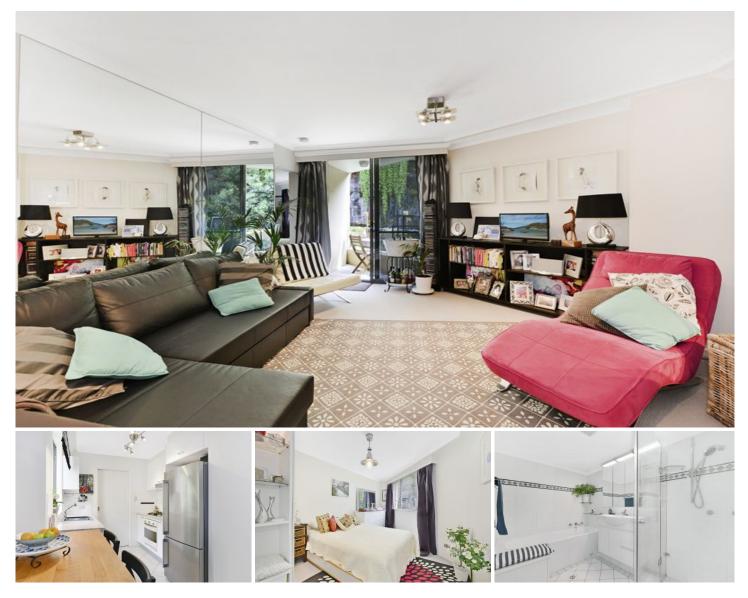

## 18/102 Miller Street Pyrmont NSW

This spacious, bright and stylish apartment is located at the rear of the desirable Palladium building, overlooking a striking natural sandstone rock face and manicured gardens. Enjoy the friendly atmosphere of this central harbour side setting.

- North facing floor plan
- Contemporary interiors with high ceilings
- Large open living / dining flowing to Juliette style balcony
- Stunning granite gas SMEG kitchen and Bosch dishwasher
- Generous sized bedroom with mirrored built-in wardrobe
- Full bathroom with separate bath and glass shower inlet
- Internal laundry off the kitchen
- 24 hour concierge and security intercom
- Resort style complex, featuring indoor heated swimming pool, gym, sauna and spa
- Secure car space in the basement with internal lift access