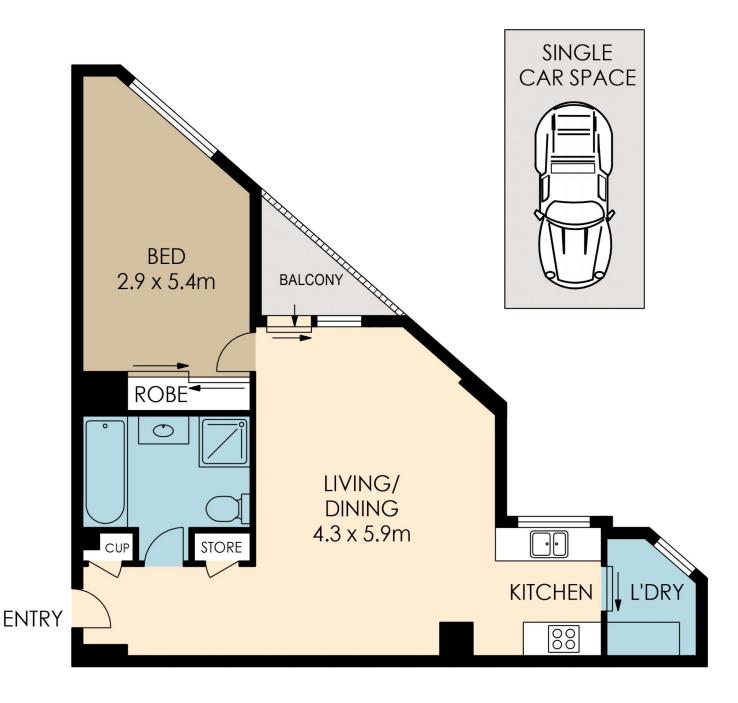

d gardens. Enjoy the friendly atmosphere of this central harbour side setting.

- North facing floor plan
- Contemporary interiors with high ceilings
- Large open living / dining flowing to Juliette style balcony
- Stunning granite gas SMEG kitchen and Bosch dishwasher
- Generous sized bedroom with mirrored built-in wardrobe
- Full bathroom with separate bath and glass shower inlet
- Internal laundry off the kitchen
- 24 hour concierge and security intercom
- Resort style complex, featuring indoor heated swimming pool, gym, sauna and spa
- Secure car space in the basement with internal lift access

1 🎮 1 🚔 1 🚘

View : https://www.cjhills.com.au/lease/nsw/sydney-city/ pyrmont/residential/unit/6181732



Colin Hills 02 9918 3864



Eliza Hills 02 9918 3864

## 18/102 Miller Street, Pyrmont





The information above is provided in good faith and has been provide to us from a variety of sources. We have not verified whether the information is accurate and do not have any belief one way or other in its accuracy. We do not accept any responsibility to any person for its accuracy and do no more than pass it on. All interested parties should rely on their own inquiries in order to determine whether or not this information is in fact accurate.

Floor Plan by www.squaremeter.com.au